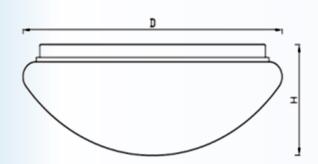

## PLATIN/UMSERIES

| Part No. | Watts | Lumen        | Power Factor | In-Current | Out-Current | Diameter | Height |
|----------|-------|--------------|--------------|------------|-------------|----------|--------|
| NLS20344 | 18W   | Up to 1450lm | ≥0.5         | 0.17A      | 135mA       | 320mm    | 100mm  |
| NLS20347 | 28W   | Up to 2250lm | ≥0.9         | 0.26A      | 250mA       | 380mm    | 110mm  |