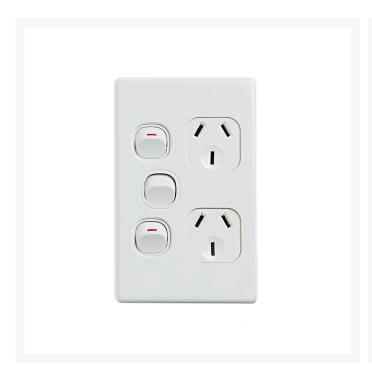

# 4C | Elegant Double Power Point 250V 10A with Extra Switch - Vertical

## 4C | Elegant Double Power Point 250V 10A with Extra Switch - Vertical

4Cabling Elegant Power Points are strong and durable with a stylish, slimline design that will suit a range of interiors.