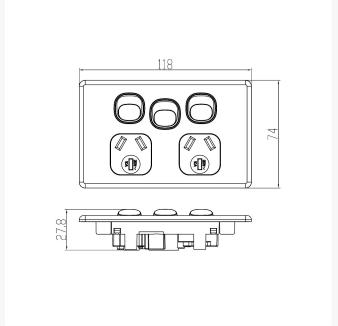

#### **SPECIFICATIONS**

QUANTITY IN PACK 1

**COLOUR** White

**PLATE SIZE** 74 x 118 x 4.2mm

PLATE THICKNESS 4.2mm

MATERIAL Polycarbonate
ORIENTATION Vertical
SUPPLY VOLTAGE 250V 10A
MOUNTING CENTRE DISTANCE84mm