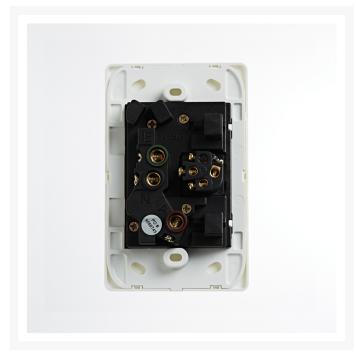

**TERMINAL SIZE** 16mm<sup>2</sup> accommodates 4 x 2.5mm cables

**CERTIFCATION** SAA

**COMPLIANCES** AS/NZS 3112, AS/NZS 3100

WARRANTY Lifetime

You can find compatible mounting options for the Elegant series& here.