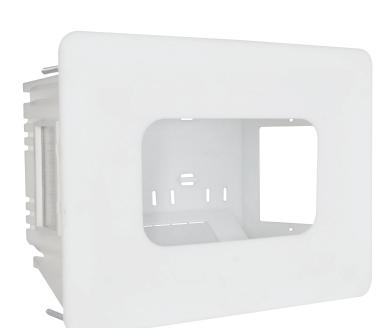

## Recessed Wall Box with Built-in Cable **Management System** 04MM-RP04

The O4MM-RPO4 is a medium-sized recessed wall box for use with AV, data and power outlets. RP04 features two wall plate installation locations and two integrated brush plates, one with a Clipsal® fitting mech point for cable management and fit-off. Matchmaster's recessed wall box is simple to use with its cut-out template and smart folding wall clips to lock the unit in place quickly. The RP04 is perfect for housing outlet plates such as power, TV, A/V, data points and all general-purpose outlets. In addition, it is ideal for use behind kitchen appliances, A/V cabinets, flat-screen TVs, bedroom furniture, and any appliance or furniture placed flush against the wall.

## Features and Benefits

- » Suitable for residential and commercial buildings with paintable faceplate
- » Compatible with all major wall outlet brands supporting up to two wall plates, plus includes two brush plates and one mech insert to allow for cable pass through and fit off.
- » Designed for 70mm and 90mm wall cavities
- » Quick and easy installation template included for wall cut-out
- » A simple twist clamp design for easy installation
- » High-quality heat resistant plastic