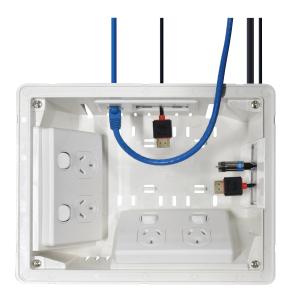

## Recessed Wall Box with Built-in Cable **Management System** 04MM-RP04

The O4MM-RPO4 is a medium-sized recessed wall box for use with AV, data and power outlets. RP04 features two wall plate installation locations and two integrated brush plates, one with a Clipsal® fitting mech point for cable management and fit-off. Matchmaster's recessed wall box is simple to use with its cut-out template and smart folding wall clips to lock the unit in place quickly. The RP04 is perfect for housing outlet plates such as power, TV, A/V, data points and all general-purpose outlets. In addition, it is ideal for use behind kitchen appliances, A/V cabinets, flat-screen TVs, bedroom furniture, and any appliance or furniture placed flush against the wall.

## Features and Benefits

- » Suitable for residential and commercial buildings with paintable faceplate
- » Compatible with all major wall outlet brands supporting up to two wall plates, plus includes two brush plates and one mech insert to allow for cable pass through and fit off.
- » Designed for 70mm and 90mm wall cavities
- » Quick and easy installation template included for wall cut-out
- » A simple twist clamp design for easy installation
- » High-quality heat resistant plastic