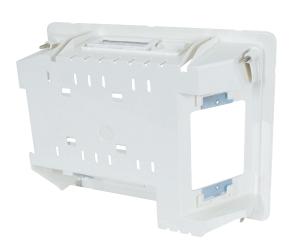

## Recessed Wall Box with Built-in Cable **Management System** 04MM-RP04

The O4MM-RPO4 is a medium-sized recessed wall box for use with AV, data and power outlets. RP04 features two wall plate installation locations and two integrated brush plates, one with a Clipsal® fitting mech point for cable management and fit-off. Matchmaster's recessed wall box is simple to use with its cut-out template and smart folding wall clips to lock the unit in place quickly. The RP04 is perfect for housing outlet plates such as power, TV, A/V, data points and all general-purpose outlets. In addition, it is ideal for use behind kitchen appliances, A/V cabinets, flat-screen TVs, bedroom furniture, and any appliance or furniture placed flush against the wall.

## Features and Benefits

- » Suitable for residential and commercial buildings with paintable faceplate
- » Compatible with all major wall outlet brands supporting up to two wall plates, plus includes two brush plates and one mech insert to allow for cable pass through and fit off.
- » Designed for 70mm and 90mm wall cavities
- » Quick and easy installation template included for wall cut-out
- » A simple twist clamp design for easy installation
- » High-quality heat resistant plastic