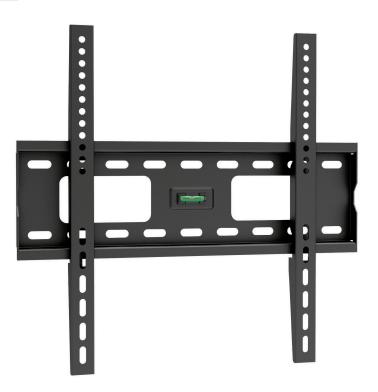

## TV Flush Mount Bracket 32-55" **Full Wall Plate** 04MM-TB05

The 04MM-TB05 is a great choice for affixing LCD TVs in place with the utmost of ease. Its streamlined design makes it incredibly easy to snap on and mount. The unit itself is suitable for TVs ranging from 32 inches to 55 inches in size via a full wall mounting back plate, is compatible with hole patterns including VESA, and boasts a stellar 75kg load rating.

## **Features and Benefits**

- » Flush mount wall bracket 32-55 inch with full wall mounting back plate
- » Compatible with all hole patterns including VESA standard
- » 75kg load rating
- » Built in bubble level for easier installation

## **04MM-TB05 Specifications**

| Suggested Screen Size | 32-55"              |
|-----------------------|---------------------|
| Rated Load            | 75kg                |
| VESA                  | 200x200, 400x200,   |
|                       | 300x300 and 400x400 |
| Profile               | 36mm                |
| Unit Gross Weight     | 2.33kg              |
| Packaging Size        | 50.5x32x17.5cm      |