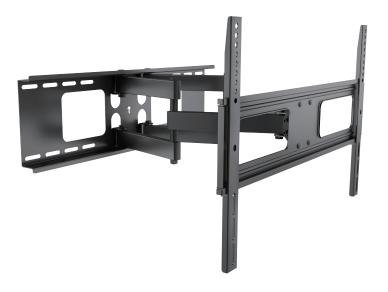

## TV Tilt and Swivel Bracket 37-70" Heavy Duty 04MM-TB08

The O4MM-TB08 offers heavy duty support for large TVs as well as the ability to swivel, allowing you to achieve any number of desired viewing angles. The unit is perfect for TVs measuring between 37 inches and 70 inches and is mounted via two studs across its 65mm back. It boasts a 60kg load rating and is VESA compatible.

## **Features and Benefits**

- » Heavy duty tilt and swivel extension bracket for large TV's 37-70 inch
- » 645mm back plate for mounting across two studs
- » Heavy duty 60kg load rating
- » Dual support arms for maximum stability
- » Compatible with all hole patterns including VESA standard
- » Built in level adjustment + or -3 degree