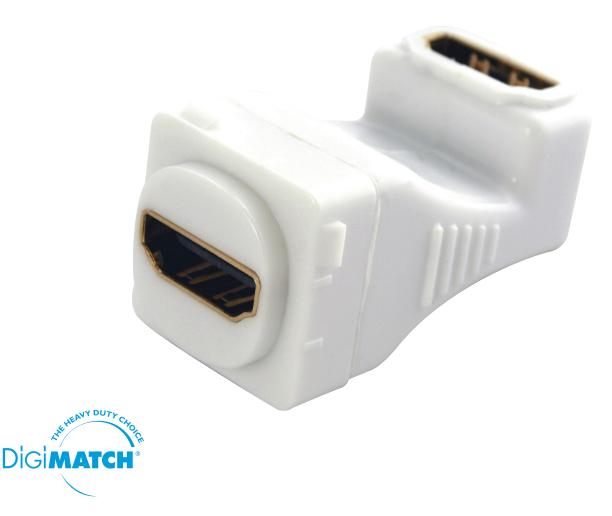

## HDMI<sup>®</sup> To HDMI<sup>®</sup> Female Right Angle Insert 05MM-WA05

The 05MM-WA05 is a right-angled insert for HDMI to HDMI Female port use. It comes in a four pack and is great for helping you fit HDMI plugs and ports into tight, hard to reach spaces. Each connector is gold plated and promises full 1080p picture quality. The ease of setup allows you to take the strain out of connecting HDMI cables and do so with ease.

## **Features and Benefits**

- » Upward facing right angle for tight or confined spaces
- » Gold plated HDMI® connectors
- » Full HD 1080p pass-through
- » Eliminate strain on your cables and connectors
- » Also suitable for most Clipsal® outlet plates
- » Also available in 20 pack (05MM-WA05BP)