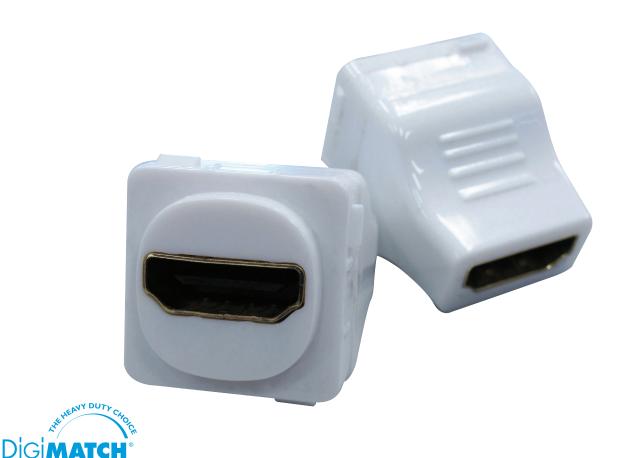

## HDMI® To HDMI® Female Inserts (4 Pack) 05MM-WA06

The O5MM-WA06 makes it easier than ever to connect HDMI ports in tight or hard to reach places. They offer Female inserts while offering right angle connectivity, making it easy to connect wires to your TV, console, or other HDMI-compatible electronics. Each connector offers full 1080p HD picture quality and is gold plated. They are compatible with most Clipsal products.