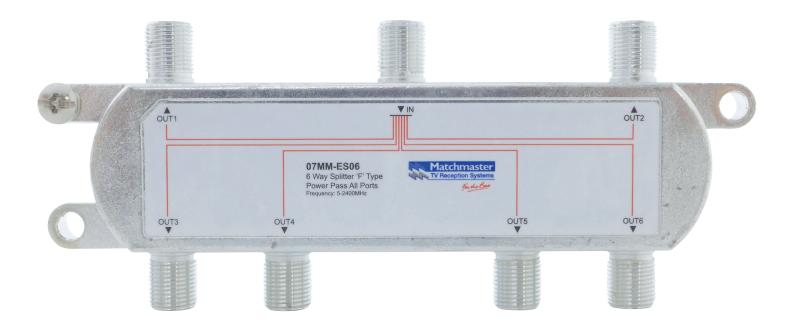

## 6 Way Splitter 'F' Type 5-2400MHz Power **Pass All Ports** 07MM-FS06

The ES series splitters are a cost-effective option for domestic and MATV installations. The splitters are F-type all port DC power pass and are rated 5-2400MHz allowing for use in CATV and satellite frequency ranges. The series comes in 2, 3, 4, 6 and 8-way options and is individually packaged in simple polybags to help minimise waste and maximise storage space in your work vehicle.