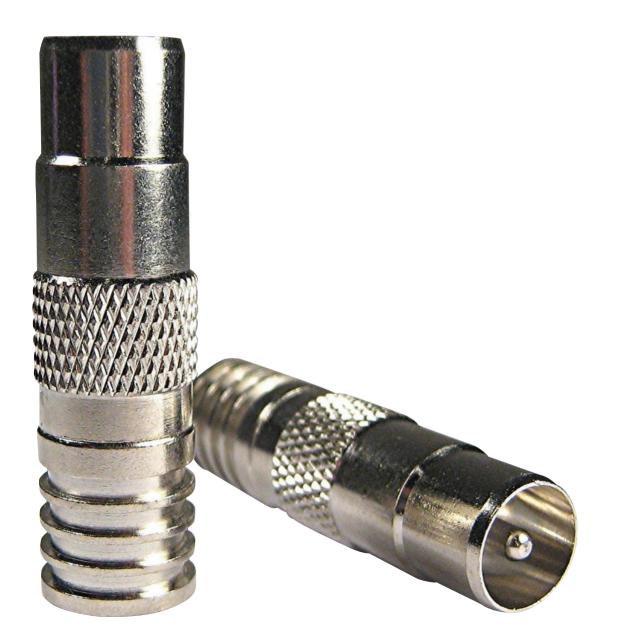

## Connector RG6 IEC (PAL) Male Crimp 08MM-P2

## **Features and Benefits**

- » Suitable for RG6 coaxial cable
- » Ideal connector for making TV fly leads
- » Long life corrosion proof body
- » All metal body, durable composition
- » High quality nickel plated finish
- » Used with Matchmaster crimp tool (08MM-CT611)