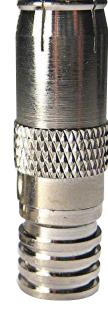

## RG6 IEC (PAL) Female Crimp Connector (20 Pack)

08MM-P4

The O8MM-P4 is an IEC (PAL) female crimp connector for RG6 75 Ohm coaxial cables. The P4 is perfect for use with Matchmaster's O6MM-E6T and E6Q series cables for making interconnecting cables or fly leads. The P4 is the perfect low-cost connector to keep in your kit, comes in a 20-pack and is perfectly matched with our O8MM-CT611 hex crimping tool.

## **Features and Benefits**

- » Crimp style IEC (PAL) female connector for RG6 75 Ohm cables, perfect for making TV fly leads
- » Used with Matchmaster crimping tool (08MM-CT611)
- » High-quality nickel-plated finish for long-life corrosion resistance
- » Perfect for use with Matchmasters 06MM-E6T and E6Q series cable
- » Telstra approved