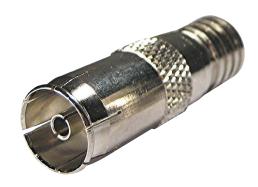

## RG6 IEC (PAL) Female Crimp Connector (20 Pack)

08MM-P4

The O8MM-P4 is an IEC (PAL) female crimp connector for RG6 75 Ohm coaxial cables. The P4 is perfect for use with Matchmaster's O6MM-E6T and E6Q series cables for making interconnecting cables or fly leads. The P4 is the perfect low-cost connector to keep in your kit, comes in a 20-pack and is perfectly matched with our O8MM-CT611 hex crimping tool.

## **Features and Benefits**

- » Crimp style IEC (PAL) female connector for RG6 75 Ohm cables, perfect for making TV fly leads
- » Used with Matchmaster crimping tool (08MM-CT611)
- » High-quality nickel-plated finish for long-life corrosion resistance
- » Perfect for use with Matchmasters 06MM-E6T and E6Q series cable
- » Telstra approved