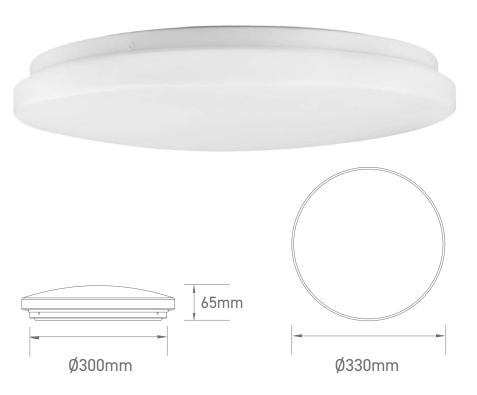

### **Technical Specification**

| Model:         | 20165NLS          |
|----------------|-------------------|
| Watts:         | 18W               |
| Input Voltage  | AC 200 - 240V     |
| Colour Temp    | 3000K&4000K&6000K |
| Lumens         | Up to 1710lm      |
| CRI:           | 80+               |
| Beam Angle     | 120°              |
| Size           | D450 x H65mm      |
| IP Grade       | IP 20             |
| Dimmable       | No                |
| Housing Colour | White             |