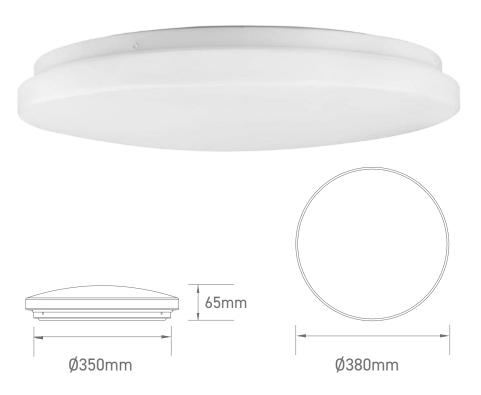

### **Application:**

Designed for surface mount ceiling applications, domestic and commercial

## **Technical Specification**

| Model:         | 20167NLS          |
|----------------|-------------------|
| Watts:         | 24W               |
| Input Voltage  | AC 200 - 240V     |
| Colour Temp    | 3000K&4000K&6000K |
| Lumens         | Up to 2400lm      |
| CRI:           | 80+               |
| Beam Angle     | 120°              |
| Size           | D450 x H65mm      |
| IP Grade       | IP 20             |
| Dimmable       | No                |
| Housing Colour | White             |