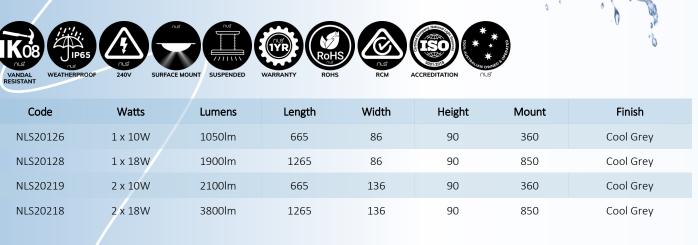

## **Specifications**

Installation: Surface mount | suspended Body and Diffuser: PC polycarbonate Gear Tray: Powder coated aluminium Clips and Brackets: Stainless steel 316

Nylon Cable Gland: 16mm Light Category: LED—SMD 2820 Lamp Type: Linear T8 (T26) G13 base Lamp AC: L + N One End (Single End) Input Voltage: 220-240Vac 50/60Hz

Driver Type: Non-dimmable Driver mA: 5mA per Watt

Operating Temperature: -10°C-45°C

Operating humidity: 0-95% Ingress Protection: IP65 Impact Protection: IK08