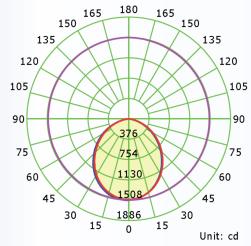

## SHOWCASE COMMERCIAL LED DOWNLIGHT

## **Features**

- Installation: Recess ceiling mount
- Dimmable LED driver w/ DC barrel connection
- CTC colour switching
- CRI: >80Ra
- High density ACD12 heatsink for rapid heat dissipation and life longevity
- Lifetime: 50 000Hrs
- Prewired w/ flex and plug



Body and Heatsink: ACD12 Aluminium

Frame and Lens Cover: PMMA

Spring Clips: Electroplated steel 316

LED Chip: 2835 SMD

Input Voltage: 220-240Vac 50Hz

Electrical Class: II

Driver: Constant current

Power Factor: 0.9 Input Current: 0.2A

Output Current: 0.9A

Operating Temp: -10°C-45°C

Operating humidity: 0—90%

Ingress Protection: IP44

Insulation Contact: IC-4



## Luminous Intensity Distribution Curve



## **Application**

Ideal for commercial and retail outlet applications



























| Part No. | Watts | ССТ      | Lumen Output | LED Qty | Finish | Cut-out | Diameter | Height |
|----------|-------|----------|--------------|---------|--------|---------|----------|--------|
| NLS20320 | 40W   | 3K 4K 6K | 3200-3600lm  | 84      | White  | 230mm   | 255mm    | 75mm   |