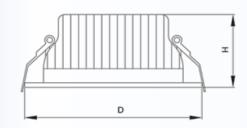

## **Application**

Ideal for commercial and retail outlet applications

| Part No. | Watts | ССТ      | Lumen Output | LED Qty | Finish | Cut-out | Diameter | Height |
|----------|-------|----------|--------------|---------|--------|---------|----------|--------|
| NLS20320 | 40W   | 3K 4K 6K | 3200-3600lm  | 84      | White  | 230mm   | 255mm    | 75mm   |