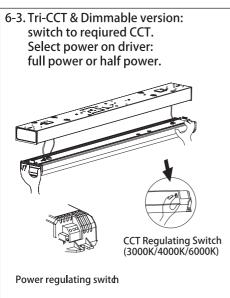

## LED TRI-COLOUR BATTEN

Product code:20400NLS

## LEDVALUE TRI-COLOUR BATTEN / LEDVALUE BATTEN