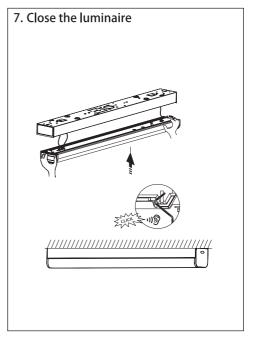

## LED TRI-COLOUR BATTEN

Product code:20400NLS

## LEDVALUE TRI-COLOUR BATTEN / LEDVALUE BATTEN