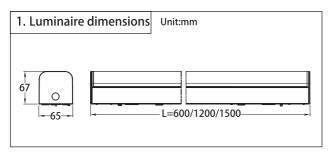

## LED TRI-COLOUR BATTEN

Product code:20400NLS





## LEDVALUE TRI-COLOUR BATTEN / LEDVALUE BATTEN











## LEDVALUE TRI-COLOUR BATTEN / LEDVALUE BATTEN









Please read this manual carefully before using the product.

- 1. For indoor use only.
- 2. Do not switch on before complete installation.



- 5. The light source of this luminaire is not replaceable; when the light source reaches its end of life the whole luminaire shallbe replaced.
- 6. The luminaire is complied with AS/NZS 60598.
- 7. Luminaire must not be used or stored in corrosive environment where hazardous materials such as Sulphur, Chlorine, phthalates, etc, are present



This marking indicates that this product should not be disposed with other household wasted throughout the AU/NZ. To prevent possible harm to the environment or human health from uncontrolled waste disposal, recycle it responsibly to promote the