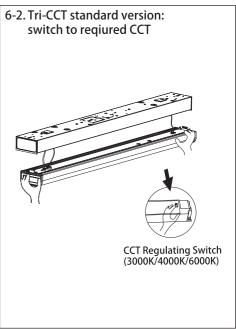

## LED TRI-COLOUR BATTEN

Product code:20400NLS





## LEDVALUE TRI-COLOUR BATTEN / LEDVALUE BATTEN











## LEDVALUE TRI-COLOUR BATTEN / LEDVALUE BATTEN









Please read this manual carefully before using the product.

- 1. For indoor use only.
- 2. Do not switch on before complete installation.



- 5. The light source of this luminaire is not replaceable; when the light source reaches its end of life the whole luminaire shallbe replaced.
- 6. The luminaire is complied with AS/NZS 60598.
- 7. Luminaire must not be used or stored in corrosive environment where hazardous materials such as Sulphur, Chlorine, phthalates, etc, are present



This marking indicates that this product should not be disposed with other household wasted throughout the AU/NZ. To prevent possible harm to the environment or human health from uncontrolled waste disposal, recycle it responsibly to promote the sustainable reuse of material resources. To return your used