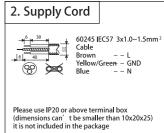

## LED TRI-COLOUR BATTEN

Product code:20400NLS





## LEDVALUE TRI-COLOUR BATTEN / LEDVALUE BATTEN











## LEDVALUE TRI-COLOUR BATTEN / LEDVALUE BATTEN









Please read this manual carefully before using the product.

- 1. For indoor use only.
- 2. Do not switch on before complete installation.



- 5. The light source of this luminaire is not replaceable; when the light source reaches its end of life the whole luminaire shallbe replaced.
- 6. The luminaire is complied with AS/NZS 60598.
- 7. Luminaire must not be used or stored in corrosive environment where hazardous materials such as Sulphur, Chlorine, phthalates, etc, are present



This marking indicates that this product should not be disposed with other household wasted throughout the AU/NZ. To prevent possible harm to the environment or human health from uncontrolled waste disposal, recycle it responsibly to promote the s