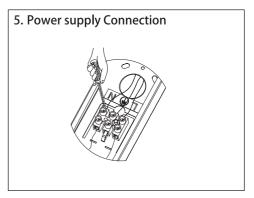

## LED TRI-COLOUR BATTEN

Product code:20400NLS





## LEDVALUE TRI-COLOUR BATTEN / LEDVALUE BATTEN











## LEDVALUE TRI-COLOUR BATTEN / LEDVALUE BATTEN









Please read this manual carefully before using the product.

- 1. For indoor use only.
- 2. Do not switch on before complete installation.



- 5. The light source of this luminaire is not replaceable; when the light source reaches its end of life the whole luminaire shallbe replaced.
- 6. The luminaire is complied with AS/NZS 60598.
- 7. Luminaire must not be used or stored in corrosive environment where hazardous materials such as Sulphur, Chlorine, phthalates, etc, are present



This marking indicates that this product should not be disposed with other household wasted throughout the AU/NZ. To prevent possible harm to the environment or human health from uncontrolled waste disposal, recycle it responsibly to promote the sustain