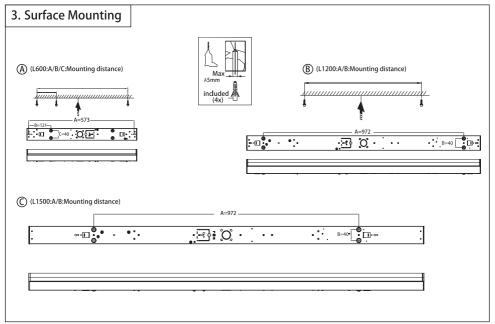

## LED TRI-COLOUR BATTEN

Product code:20400NLS





## LEDVALUE TRI-COLOUR BATTEN / LEDVALUE BATTEN











## LEDVALUE TRI-COLOUR BATTEN / LEDVALUE BATTEN









Please read this manual carefully before using the product.

- 1. For indoor use only.
- 2. Do not switch on before complete installation.



- 5. The light source of this luminaire is not replaceable; when the light source reaches its end of life the whole luminaire shallbe replaced.
- 6. The luminaire is complied with AS/NZS 60598.
- 7. Luminaire must not be used or stored in corrosive environment where hazardous materials such as Sulphur, Chlorine, phthalates, etc, are present



This marking indicates that this product should not be disposed with other household wasted throughout the AU/NZ. To prevent possible harm to the environment or human health from uncontrolled waste disposal, recycle it responsibly to promote the sus