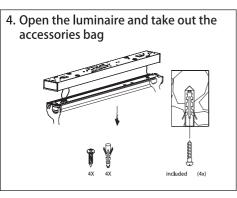

## LED TRI-COLOUR BATTEN

Product code:20400NLS





## LEDVALUE TRI-COLOUR BATTEN / LEDVALUE BATTEN











## LEDVALUE TRI-COLOUR BATTEN / LEDVALUE BATTEN









Please read this manual carefully before using the product.

- 1. For indoor use only.
- 2. Do not switch on before complete installation.



- 5. The light source of this luminaire is not replaceable; when the light source reaches its end of life the whole luminaire shallbe replaced.
- 6. The luminaire is complied with AS/NZS 60598.
- 7. Luminaire must not be used or stored in corrosive environment where hazardous materials such as Sulphur, Chlorine, phthalates, etc, are present



This marking indicates that this product should not be disposed with other household wasted throughout the AU/NZ. To prevent possible harm to the environment or human health from uncontrolled waste disposal, recycle it responsibly to promote the susta