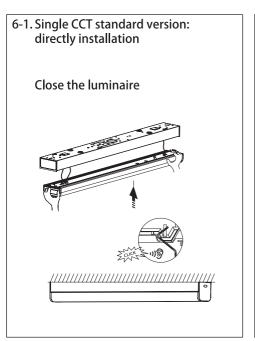

## LED TRI-COLOUR BATTEN

Product code:20400NLS





## LEDVALUE TRI-COLOUR BATTEN / LEDVALUE BATTEN











## LEDVALUE TRI-COLOUR BATTEN / LEDVALUE BATTEN









Please read this manual carefully before using the product.

- 1. For indoor use only.
- 2. Do not switch on before complete installation.



- 5. The light source of this luminaire is not replaceable; when the light source reaches its end of life the whole luminaire shallbe replaced.
- 6. The luminaire is complied with AS/NZS 60598.
- 7. Luminaire must not be used or stored in corrosive environment where hazardous materials such as Sulphur, Chlorine, phthalates, etc, are present



This marking indicates that this product should not be disposed with other household wasted throughout the AU/NZ. To prevent possible harm to the environment or human health from uncontrolled waste disposal, recycle it responsibly to promote the sustainable reuse of material resources. To return your us