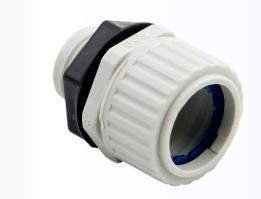

## **CORRUGATED GLAND W/ LOCK NUT**

## **Features**

- UV stabilized materials
- Durable entry and threading
- Griptight twist head and lock ring design
- Plain to threaded conduit accessory
- Available sizes: 20/25/32/40/50mm