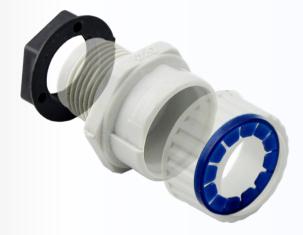

## **CORRUGATED GLAND W/ LOCK NUT**

## **Features**

- UV stabilized materials
- Durable entry and threading
- Griptight twist head and lock ring design
- Plain to threaded conduit accessory
- Available sizes: 20/25/32/40/50mm

## Specifications

Materials: UPVC
Finish: Grey
Thread type: Metric
Thread size: 1.5mm
Ingress Protection: IP54

| Part No. | Description                           | Nom. Size | Inner ø | Outer ø | Length |
|----------|---------------------------------------|-----------|---------|---------|--------|
| NLS30188 | Corrugated Conduit Gland and Lock Nut | M20       | 20mm    | 30mm    | 38mm   |
| NLS30189 | Corrugated Conduit Gland and Lock Nut | M25       | 25mm    | 36mm    | 48mm   |
| NLS30313 | Corrugated Conduit Gland and Lock Nut | M32       | 32mm    | 44mm    | 48mm   |
| NLS30314 | Corrugated Conduit Gland and Lock Nut | M40       | 40mm    | 55mm    | 52mm   |
| NLS30315 | Corrugated Conduit Gland and Lock Nut | M50       | 50mm    | 65mm    | 55mm   |