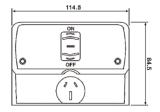

## Features

- Large cable terminals with internal wiring for easy installation
- Cable entries: 2x25mm and 1x32mm
- New outlook and compact design
- Certified to AS/NZS3112, AS/NZS3100 and AS/NZS3133
- IP53 rating prevents water and dust ingress
- Rated Voltage: 250VAC
- Rated Frequency: 50/60Hz

## **IMPORTANT** - Must be installed:

To manufacturers specification and by a qualified licensed electrician

| Part No. | Amps | Description                        | CTN Qty |
|----------|------|------------------------------------|---------|
| NLS30599 | 10A  | 1 Gang Switch + GPO 10A            | 40      |
| NLS30608 | 15A  | 1 Gang Switch + GPO 15A            | 40      |
| NLS30600 | 10A  | 2 Gang Switch + GPO 10A            | 40      |
| NLS30667 | 15A  | 2 Gang Switch + GPO 15A            | 40      |
| NLS30616 | 10A  | 2 Gang Switch + GPO w/ Xtra Switch | 40      |