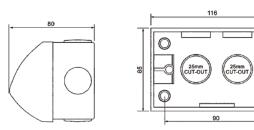

## Features

- Large cable terminals with internal wiring for easy installation
- Cable entries: 2x25mm and 1x32mm
- New outlook and compact design
- Certified to AS/NZS3112, AS/NZS3100 and AS/NZS3133
- IP53 rating prevents water and dust ingress
- Rated Voltage: 250VAC
- Rated Frequency: 50/60Hz