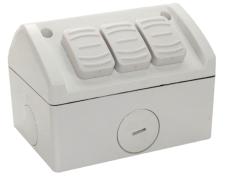

## WEATHERPROOF POWERPOINT

## Features

- Large cable terminals with internal wiring for easy installation
- Cable entries: 2x25mm and 1x32mm
- New outlook and compact design
- Certified to AS/NZS3112, AS/NZS3100 and AS/NZS3133
- IP53 rating prevents water and dust ingress
- Rated Voltage: 250VAC
- Rated Frequency: 50/60Hz

## **IMPORTANT** - Must be installed:

To manufacturers specification and by a qualified licensed electrician

| Part No. | Amps | Description                        | CTN Qty |
|----------|------|------------------------------------|---------|
| NLS30599 | 10A  | 1 Gang Switch + GPO 10A            | 40      |
| NLS30608 | 15A  | 1 Gang Switch + GPO 15A            | 40      |
| NLS30600 | 10A  | 2 Gang Switch + GPO 10A            | 40      |
| NLS30667 | 15A  | 2 Gang Switch + GPO 15A            | 40      |
| NLS30616 | 10A  | 2 Gang Switch + GPO w/ Xtra Switch | 40      |