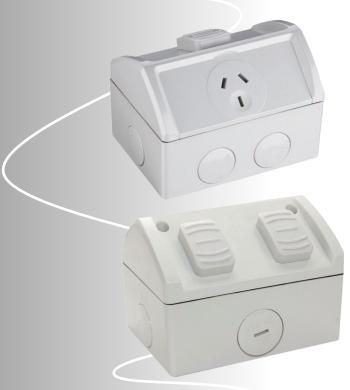

## WEATHERPROOF POWERPOINT

## Features

- Large cable terminals with internal wiring for easy installation
- Cable entries: 2x25mm and 1x32mm
- New outlook and compact design
- Certified to AS/NZS3112, AS/NZS3100 and AS/NZS3133
- IP53 rating prevents water and dust ingress
- Rated Voltage: 250VAC
- Rated Frequency: 50/60Hz