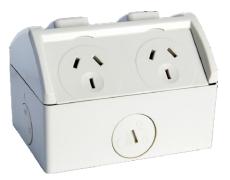

## WEATHERPROOF POWERPOINT

## Features

- Large cable terminals with internal wiring for easy installation
- Cable entries: 2x25mm and 1x32mm
- New outlook and compact design
- Certified to AS/NZS3112, AS/NZS3100 and AS/NZS3133
- IP53 rating prevents water and dust ingress
- Rated Voltage: 250VAC
- Rated Frequency: 50/60Hz

## **IMPORTANT** - Must be installed:

To manufacturers specification and by a qualified licensed electrician

| Part No. | Amps | Description                        | CTN Qty |
|----------|------|------------------------------------|---------|
| NLS30599 | 10A  | 1 Gang Switch + GPO 10A            | 40      |
| NLS30608 | 15A  | 1 Gang Switch + GPO 15A            | 40      |
| NLS30600 | 10A  | 2 Gang Switch + GPO 10A            | 40      |
| NLS30667 | 15A  | 2 Gang Switch + GPO 15A            | 40      |
| NLS30616 | 10A  | 2 Gang Switch + GPO w/ Xtra Switch | 40      |