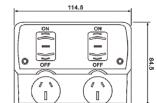

## Features

- Large cable terminals with internal wiring for easy installation
- Cable entries: 2x25mm and 1x32mm
- New outlook and compact design
- Certified to AS/NZS3112, AS/NZS3100 and AS/NZS3133
- IP53 rating prevents water and dust ingress
- Rated Voltage: 250VAC
- Rated Frequency: 50/60Hz

## **IMPORTANT** - Must be installed:

To manufacturers specification and by a qualified licensed electrician

| Part No. | Amps | Description                        | CTN Qty |
|----------|------|------------------------------------|---------|
| NLS30599 | 10A  | 1 Gang Switch + GPO 10A            | 40      |
| NLS30608 | 15A  | 1 Gang Switch + GPO 15A            | 40      |
| NLS30600 | 10A  | 2 Gang Switch + GPO 10A            | 40      |
| NLS30667 | 15A  | 2 Gang Switch + GPO 15A            | 40      |
| NLS30616 | 10A  | 2 Gang Switch + GPO w/ Xtra Switch | 40      |