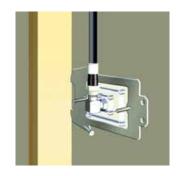

## **APPLICATIONS**

For connection of:

- Coaxial cabling to Foxtel Approved 30PFM TV connector mechanisms in narrow wall cavities where the bending radius of the cables can be compromised.
- TV Fly Leads behind flat screen plasma or LCD wall mounted TVs.
- TV Fly Leads behind entertainment units where the bending radius can be compromised.
- A second VDU within the StarServe enclosure is required.
- Multiswitches for subscription TV installations where limited space is provided.