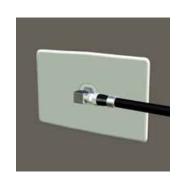

## **APPLICATIONS**

For connection of:

- Coaxial cabling to Foxtel Approved 30PFM TV connector mechanisms in narrow wall cavities where the bending radius of the cables can be compromised.
- TV Fly Leads behind flat screen plasma or LCD wall mounted TVs.
- TV Fly Leads behind entertainment units where the bending radius can be compromised.
- A second VDU within the StarServe enclosure is required.
- Multiswitches for subscription TV installations where limited space is provided.