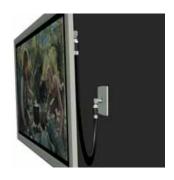

## **APPLICATIONS**

For connection of:

- Coaxial cabling to Foxtel Approved 30PFM TV connector mechanisms in narrow wall cavities where the bending radius of the cables can be compromised.
- TV Fly Leads behind flat screen plasma or LCD wall mounted TVs.
- TV Fly Leads behind entertainment units where the bending radius can be compromised.
- A second VDU within the StarServe enclosure is required.
- Multiswitches for subscription TV installations where limited space is provided.