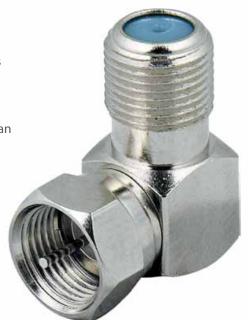

## 3105FF-FMRA RIGHT ANGLE ADAPTOR

## **KEY FEATURES**

- Foxtel approved
- · Easy to install
- · Tested to 3GHz
- Suites RG6 & RG11 F-Type Connectors
- · Minimizes bending radius issues with coax cables within the wall cavitiy
- Minimizes bending radius issues with coax Fly Leads behind flat screen TVs and entertainment units.

| CAT. NO.    | DESCRIPTION                                     | QUANTITY   |
|-------------|-------------------------------------------------|------------|
| 3105FF-FMRA | Right Angle Adaptor, F-Type Female, F-Type Male | Pack of 10 |