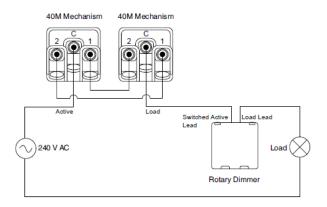

mming capabilities to most modern loads.

A user configurable minimum brightness setting allows the minimum brightness to be set after the mechanism has been installed into a plate and fixed to the wall.

The robust design includes over-temperature, over-current as well as short circuit protection.

#### **Features**

- LED dimming technology for smooth full range control
- 2 wire design, 350W max, 1W min load
- Minimum brightness adjustment down to 1% (Load dependent)
- In-built over-current and over-temperature protection
- In-built short-circuit protection
- Supplied with VW (Vivid White) knob kit
- Additional dimmer knob colour options available as parts packs
- Optimised for controlling Clipsal TPDL series LEDs.

### One-Way Application (example)



### Two-Way Application (example)







Clipsal TPDL1C1 LEDs







## **Specifications**

| Operating Voltage:                                           | 220-240V ac 50Hz                                                              |  |
|--------------------------------------------------------------|-------------------------------------------------------------------------------|--|
| Maximum Load (Dimming):                                      | 350 W                                                                         |  |
| Minimum Load (Dimming):                                      | 1 W                                                                           |  |
| Dimming Technique:                                           | Trailing Edge Phase Control                                                   |  |
| O