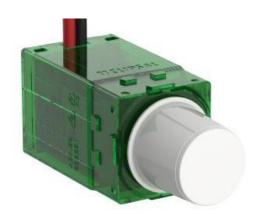

# DATASHEET 42E350RLD2M-VW

Iconic Rotary LED Dimmer Mechanism

## **Application**

The Clipsal Iconic rotary LED dimmer mechanism has been designed to provide optimum dimming capabilities to most modern loads.

A user configurable minimum brightness setting allows the minimum brightness to be set after the mechanism has been installed into a plate and fixed to the wall.