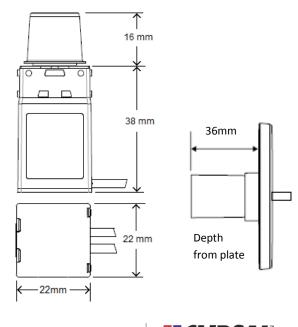

## **Specifications**

| Operating Voltage:                                           | 220-240V ac 50Hz                                                              |  |
|--------------------------------------------------------------|-------------------------------------------------------------------------------|--|
| Maximum Load (Dimming):                                      | 350 W                                                                         |  |
| Minimum Load (Dimming):                                      | 1 W                                                                           |  |
| Dimming Technique:                                           | Trailing Edge Phase Control                                                   |  |
| Operating Temperature:                                       | 0°-45° C                                                                      |  |
| Storage Temperature:                                         | 0°-60° C                                                                      |  |
| Ambient Operating & Storage Humidity:                        | 5% ~ 90% Relative Humidity, Non-Condensing                                    |  |
| Minimum Brightness adjustment:                               | Yes, mechanical end-stop, user configurable down to 1% (load dependant)       |  |
| Compatible Loads:                                            | *Dimmable LED lighting with compatible electronic transformers                |  |
|                                                              | Incandescent lighting, Halogen 240 V lamps                                    |  |
|                                                              | Low voltage halogen/dichroic lighting with compatible electronic transformers |  |
|                                                              | Dimmable Linear and Compact Fluorescent Lamps                                 |  |
| Connections:                                                 | Flying Leads 105mm                                                            |  |
| Protection:                                                  | Short circuit, Over Current and Over Temperature                              |  |
| Safety Compliance:                                           | AS/NZS 60669.2.1                                                              |  |
| EMC Emission Compliance:                                     | AS/NZS 60669.2.1                                                              |  |
| *Refer to Clipsal.com/load for recommended Clipsal LED loads |                                                                               |  |