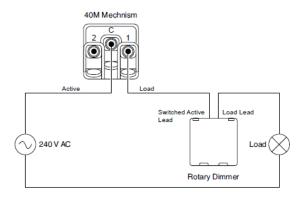

s been designed to provide optimum dimming capabilities to most modern loads.

A user configurable minimum brightness setting allows the minimum brightness to be set after the mechanism has been installed into a plate and fixed to the wall.

The robust design includes over-temperature, over-current as well as short circuit protection.

#### **Features**

- LED dimming technology for smooth full range control
- 2 wire design, 350W max, 1W min load
- Minimum brightness adjustment down to 1% (Load dependent)
- In-built over-current and over-temperature protection
- In-built short-circuit protection
- Supplied with VW (Vivid White) knob kit
- Additional dimmer knob colour options available as parts packs
- Optimised for controlling Clipsal TPDL series LEDs.

### One-Way Application (example)



### Two-Way Application (example)







Clipsal TPDL1C1 LEDs







## **Specifications**

| Operating Voltage:                                           | 220-240V ac 50Hz                                                              |  |
|--------------------------------------------------------------|-------------------------------------------------------------------------------|--|
| Maximum Load (Dimming):                                      | 350 W                                                                         |  |
| Minimum Load (Dimming):                                      | 1 W                                                                           |  |
| Dimming Technique:                                           | Trailing Edge Phase Control