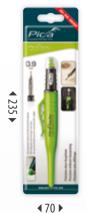

## 7070/SB Pica Fine Dry® Blister

1 Pica Fine Dry marker incl. 5 graphite leads HB, on blister

Graphite H

## Pica Fine Dry® Longlife Automatic Pencil 0.9

Pica Fine Dry® Refills H, on blister

158643

10 blisters

158650

120 blisters

158667