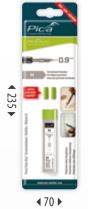

# Pica Fine Dry® Longlife Automatic Pencil 0.9

# **NEW: Precision without sharpening**

- The special lead diameter of only 0.9 mm is ideal for fine and precise marking, without sharpening
- With effective dust and water protection: push button as umbrella cap and sealing ring on barrel
- · Barrel with roll stop
- Its integrated large eraser enables quick correction of markings
- Sustainable due to refillability with different leads
- Equipped with 5 graphite leads in HB
- The slim lead guide tube at the front end of the pencil can be unscrewed in case of lead breakage in order to remove lead residues

## 7070/SB Pica Fine Dry® Blister

1 Pica Fine Dry marker incl. 5 graphite leads HB, on blister

Graphite H