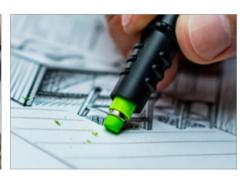

# Precision without sharpening

HIGH-PRECISION

# **NEW: Precision without sharpening**

- The special lead diameter of only 0.9 mm is ideal for fine and precise marking, without sharpening
- With effective dust and water protection: push button as umbrella cap and sealing ring on barrel
- · Barrel with roll stop
- Its integrated large eraser enables quick correction of markings
- Sustainable due to refillability with different leads
- Equipped with 5 graphite leads in HB
- The slim lead guide tube at the front end of the pencil can be unscrewed in case of lead breakage in order to remove lead residues