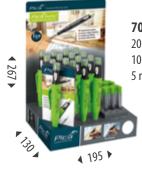

## 7020 Display Pica Fine Dry®

20 Pica Fine Dry® markers incl. 5 graphite leads HB 10 refill boxes 7030 = graphite HB 5 refill boxes 7050 = graphite H