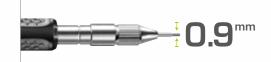

# Precision without sharpening

HIGH-PRECISION

# Pica Fine Dry® Longlife Automatic Pencil 0.9

# **NEW: Precision without sharpening**

- The special lead diameter of only 0.9 mm is ideal for fine and precise marking, without sharpening
- With effective dust and water protection: push button as umbrella cap and sealing ring on barrel
- · Barrel with roll stop
- Its integrated large eraser enables quick correction of markings
- Sustainable due to refillability with different leads
- Equipped with 5 graphite leads in HB
- The slim lead guide tube at the front end of the pencil can be unscrewed in case of lead breakage in order to remove lead residues