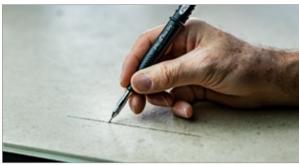

# Precision without sharpening

HIGH-PRECISION

# **NEW: Precision without sharpening**

- The special lead diameter of only 0.9 mm is ideal for fine and precise marking, without sharpening
- With effective dust and water protection: push button as umbrella cap and sealing ring on barrel
- · Barrel with roll stop
- Its integrated large eraser enables quick correction of markings
- Sustainable due to refillability with different leads
- Equipped with 5 graphite leads in HB
- The slim lead guide tube at the front end of the pencil can be unscrewed in case of lead breakage in order to remove lead residues