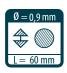

# **NEW: Precision without sharpening**

- The special lead diameter of only 0.9 mm is ideal for fine and precise marking, without sharpening
- With effective dust and water protection: push button as umbrella cap and sealing ring on barrel
- · Barrel with roll stop
- Its integrated large eraser enables quick correction of markings
- Sustainable due to refillability with different leads
- Equipped with 5 graphite leads in HB
- The slim lead guide tube at the front end of the pencil can be unscrewed in case of lead breakage in order to remove lead residues

# Pica Fine Dry® refills 0.9

Refills in two different degrees of hardness for different applications:

Lead box with 24 leads 0.9, HB

- Special hardness HB for fine markings
- Not suitable for smooth and glossy surfaces

## For highest precision

Lead box with 24 leads 0.9, H

- Extra hard lead for joiners for most precise markings
- Not suitable for smooth and glossy surfaces

Always refill leads from the back end – this maintains the mechanism and extends the lead holding power!