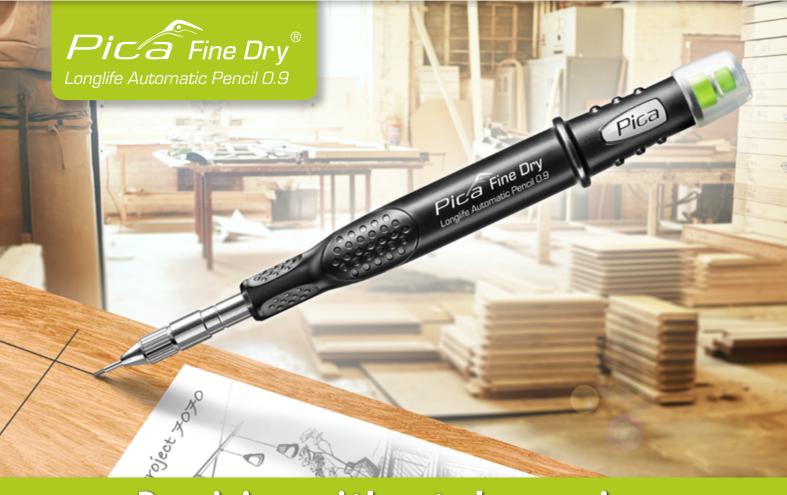

# Precision without sharpening

HIGH-PRECISION

# Pica Fine Dry® Longlife Automatic Pencil 0.9

# **NEW: Precision without sharpening**

- The special lead diameter of only 0.9 mm is ideal for fine and precise marking, without sharpening
- With effective dust and water protection: push button as umbrella cap and sealing ring on barrel
- · Barrel with roll stop
- Its integrated large eraser enables quick correction of markings
- Sustainable due to refillability with different leads
- Equipped with 5 graphite leads in HB
- The slim lead guide tube at the front end of the pencil can be unscrewed in case of lead breakage in order to remove lead residues