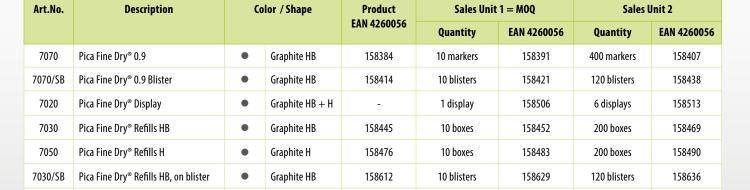

# Pica Fine Dry® refills 0.9

Refills in two different degrees of hardness for different applications:

Lead box with 24 leads 0.9, HB

- Special hardness HB for fine markings
- Not suitable for smooth and glossy surfaces

# 7050 Graphite lead H

## For highest precision

Lead box with 24 leads 0.9, H

- Extra hard lead for joiners for most precise markings
- Not suitable for smooth and glossy surfaces

Always refill leads from the back end – this maintains the mechanism and extends the lead holding power!

## 7020 Display Pica Fine Dry®

20 Pica Fine Dry® markers incl. 5 graphite leads HB 10 refill boxes 7030 = graphite HB 5 refill boxes 7050 = graphite H

## 7070/SB Pica Fine Dry® Blister

1 Pica Fine Dry marker incl. 5 graphite leads HB, on blister

Graphite H

#### 7030/SB Graphite Leads HB

refill box with 24 refills 0.9 in graphite, hardness HB + 2 replacement erasers (free of charge), on blister

#### 7050/SB Graphite Leads H

refill box with 24 refills 0.9 in graphite, hardness H + 2 replacement erasers (free of charge), on blister

## Pica Fine Dry® Longlife Automatic Pencil 0.9

Pica Fine Dry® Refills H, on blister

158643

10 blisters

158650

120 blisters

158667