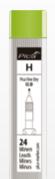

# 7050 Graphite lead H

## For highest precision

Lead box with 24 leads 0.9, H

- Extra hard lead for joiners for most precise markings
- Not suitable for smooth and glossy surfaces

Always refill leads from the back end – this maintains the mechanism and extends the lead holding power!