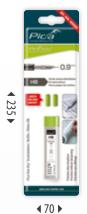

# Pica Fine Dry® Longlife Automatic Pencil 0.9

# **NEW: Precision without sharpening**

- The special lead diameter of only 0.9 mm is ideal for fine and precise marking, without sharpening
- With effective dust and water protection: push button as umbrella cap and sealing ring on barrel
- · Barrel with roll stop
- Its integrated large eraser enables quick correction of markings
- Sustainable due to refillability with different leads
- Equipped with 5 graphite leads in HB
- The slim lead guide tube at the front end of the pencil can be unscrewed in case of lead breakage in order to remove lead residues

## 7070/SB Pica Fine Dry® Blister

1 Pica Fine Dry marker incl. 5 graphite leads HB, on blister

Graphite H