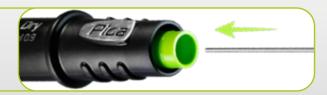

# Precision without sharpening

HIGH-PRECISION

# Pica Fine Dry® Longlife Automatic Pencil 0.9

# **NEW: Precision without sharpening**

- The special lead diameter of only 0.9 mm is ideal for fine and precise marking, without sharpening
- With effective dust and water protection: push button as umbrella cap and sealing ring on barrel
- · Barrel with roll stop
- Its integrated large eraser enables quick correction of markings
- Sustainable due to refillability with different leads
- Equipped with 5 graphite leads in HB
- The slim lead guide tube at the front end of the pencil can be unscrewed in case of lead breakage in order to remove lead residues