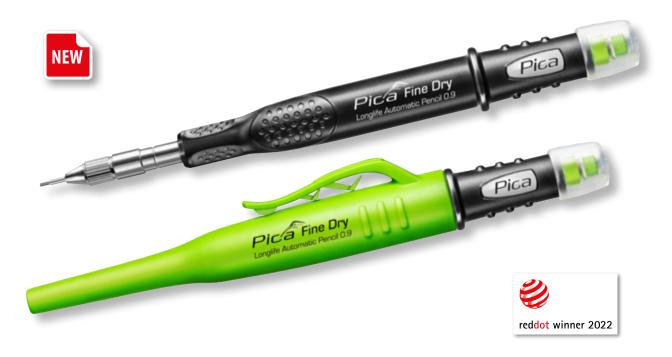

# Pica Fine Dry® Longlife Automatic Pencil 0.9

# **NEW: Precision without sharpening**

- The special lead diameter of only 0.9 mm is ideal for fine and precise marking, without sharpening
- With effective dust and water protection: push button as umbrella cap and sealing ring on barrel
- · Barrel with roll stop
- Its integrated large eraser enables quick correction of markings
- Sustainable due to refillability with different leads
- Equipped with 5 graphite leads in HB
- The slim lead guide tube at the front end of the pencil can be unscrewed in case of lead breakage in order to remove lead residues

#### Practical quiver cap for perfect one-handed handling:

- made of extremely robust special plastic
- · with extra strong clip
- for a long-term use