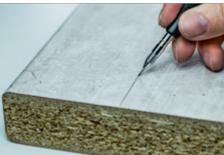

# **NEW: Precision without sharpening**

- The special lead diameter of only 0.9 mm is ideal for fine and precise marking, without sharpening
- With effective dust and water protection: push button as umbrella cap and sealing ring on barrel
- · Barrel with roll stop
- Its integrated large eraser enables quick correction of markings
- Sustainable due to refillability with different leads
- Equipped with 5 graphite leads in HB
- The slim lead guide tube at the front end of the pencil can be unscrewed in case of lead breakage in order to remove lead residues

# Pica Fine Dry® refills 0.9

Refills in two different degrees of hardness for different applications:

Lead box with 24 leads 0.9, HB

- Special hardness HB for fine markings
- Not suitable for smooth and glossy surfaces

## For highest precision

Lead box with 24 leads 0.9, H

- Extra hard lead for joiners for most precise markings
- Not suitable for smooth and glossy surfaces

Always refill leads from the back end – this maintains the mechanism and extends the lead holding power!