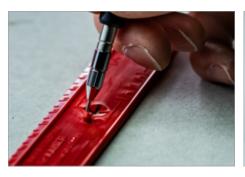

# **NEW: Precision without sharpening**

- The special lead diameter of only 0.9 mm is ideal for fine and precise marking, without sharpening
- With effective dust and water protection: push button as umbrella cap and sealing ring on barrel
- · Barrel with roll stop
- Its integrated large eraser enables quick correction of markings
- Sustainable due to refillability with different leads
- Equipped with 5 graphite leads in HB
- The slim lead guide tube at the front end of the pencil can be unscrewed in case of lead breakage in order to remove lead residues

# Pica Fine Dry® refills 0.9

Refills in two different degrees of hardness for different applications:

Lead box with 24 leads 0.9, HB

- Special hardness HB for fine markings
- Not suitable for smooth and glossy surfaces

## For highest precision

Lead box with 24 leads 0.9, H

- Extra hard lead for joiners for most precise markings
- Not suitable for smooth and glossy surfaces

Always refill leads from the back end – this maintains the mechanism and extends the lead holding power!