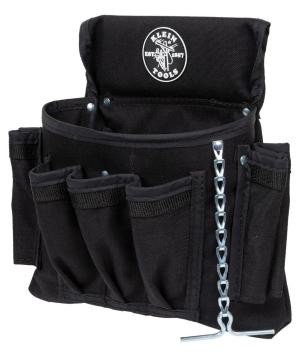

PowerLine<sup>™</sup> Series Electrician Tool Pouch, 18-Pocket

Klein Tool's durable PowerLine<sup>™</sup> tool pouch will help keep your tools handy. These heavy-duty pouches are constructed of double layered 1000D washable Cordura® material. They are reinforced with rivets, double nylon stitching, and heavy-duty nylon webbing. Oversized pockets have reinforced bottoms for extra carrying capacity and puncture resistance. The PowerLine tool pouches are lightweight and comfortable in warm climates and pliable in cold climates, and there's no break-in period as they naturally form and hug the body for everyday comfort.

## **Specifications**

| Number of Pockets: | 18                                     | Material:      | Cordura®        |
|--------------------|----------------------------------------|----------------|-----------------|
| Belt Connection:   | Tunnel                                 | Belt Width:    | 2.5" (6.4 cm)   |
| Overall Length:    | 11" (27.9 cm)                          | Overall Width: | 3.75" (9.5 cm)  |
| Overall Height:    | 12" (30.5 cm)                          | Color:         | Black           |
| Included:          | 18-Pocket Tool Pouch; Chain Tape Thong | Weight:        | 13.9 oz (395 g) |