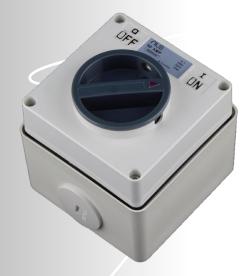

## **WEATHERPROOF ROTARY ISOLATING SWITCH**

## **Features**

- Certified to AS/NZS3133, AS/NZS3100, AS/NZS3947.3 and AS60947.1
- IP66 rating prevents water and dust ingress
- Large cable terminals with internal wiring for easy installation
- Made from impact resistant plastic materials for guaranteed long life after installation
- Facility for padlocking in both ON and OFF position
- Rated Voltage: 250V/500V AC
- Rated Frequency: 50/60Hz
- Utilisation category: AC22A