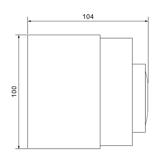

## **WEATHERPROOF ROTARY ISOLATING SWITCH**

## **Features**

- Certified to AS/NZS3133, AS/NZS3100, AS/NZS3947.3 and AS60947.1
- IP66 rating prevents water and dust ingress
- Large cable terminals with internal wiring for easy installation
- Made from impact resistant plastic materials for guaranteed long life after installation
- Facility for padlocking in both ON and OFF position
- Rated Voltage: 250V/500V AC
- Rated Frequency: 50/60Hz
- Utilisation category: AC22A