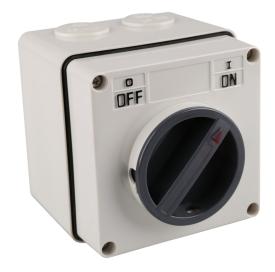

## **WEATHERPROOF ROTARY ISOLATING SWITCH**

## **Features**

- Certified to AS/NZS3133, AS/NZS3100, AS/NZS3947.3 and AS60947.1
- IP66 rating prevents water and dust ingress
- Large cable terminals with internal wiring for easy installation
- Made from impact resistant plastic materials for guaranteed long life after installation
- Facility for padlocking in both ON and OFF position
- Rated Voltage: 250V/500V AC
- Rated Frequency: 50/60Hz
- Utilisation category: AC22A