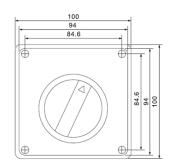

## **WEATHERPROOF ROTARY ISOLATING SWITCH**

## **Features**

- Certified to AS/NZS3133, AS/NZS3100, AS/NZS3947.3 and AS60947.1
- IP66 rating prevents water and dust ingress
- Large cable terminals with internal wiring for easy installation
- Made from impact resistant plastic materials for guaranteed long life after installation
- Facility for padlocking in both ON and OFF position
- Rated Voltage: 250V/500V AC
- Rated Frequency: 50/60Hz
- Utilisation category: AC22A