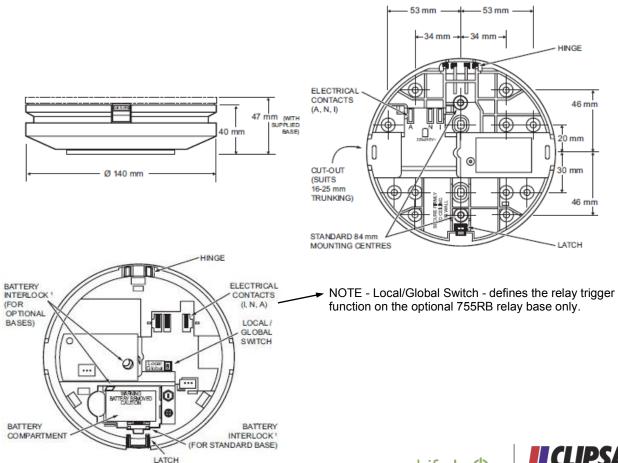

When used with the 755RFB (wireless mounting base), the alarm can offer wireless or wired interlinking capabilities as well are remote test/hush wired functionality.

When used with the 755RB (relay mounting base), the alarm can be used to connect to 3<sup>rd</sup> party devices such as lights, sirens and home automation systems through a voltage free change-over contact.

## **Specifications**

| Main Power Source       | 220-240 V a.c., 50 Hz                                                                                 |
|-------------------------|-------------------------------------------------------------------------------------------------------|
| Secondary Power Source: | 9 V d.c. carbon zinc or alkaline battery (supplied with quality energiser battery)                    |
| Operating Current:      | ≤40 mA                                                                                                |
| Standby Power           | < 3mW                                                                                                 |
| Battery Life:           | One year                                                                                              |
| Sensing Type:           | Photoelectric. This alarm contains NO radioactive material                                            |
| Insect Screen:          | 1mm diameter stainless steel mesh mitigates insect ingress into sensing chamber.                      |
| Operating Temperature:  | 0 °C to 45 °C                                                                                         |
| Ambient Humidity:       | Ambient Humidity: 5% to 95%                                                                           |
| Interconnecting:        | 40 alarms over 150 metres maximum (20 alarms for wireless)                                            |
| Terminal Provisions:    | Active, Neutral, Loop and Interconnect terminals, each accommodates 2 × 1.5 mm², min cable size: 1mm² |
| Horn Level:             | 85 dB at three metres minimum                                                                         |
| Visual Indicators:      | Green LED for mains power ON Red LED for warning and low battery indication                           |
| Approvals:              | Activfire SAI Global RCM                                                                              |
| Complies with:          | AS3786:2014 and AS/NZS60065:2012                                                                      |
|                         |                                                                                                       |