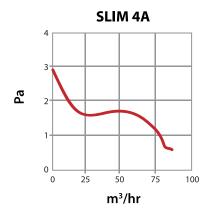

## Performance Curves

## **Technical Data**

| Model     | Code     | Dia Ø    | ٧   | W  | Pa | m³/hr | L/s | dBA@3m |
|-----------|----------|----------|-----|----|----|-------|-----|--------|
| ALVSLIM4A | ALV11287 | 100mm/4" | 240 | 15 | 29 | 85    | 24  | 31     |
| ALVSLIM5A | ALV11288 | 125mm/5" | 240 | 20 | 49 | 173   | 49  | 34     |
| ALVSLIM6A | ALV11289 | 150mm/6" | 240 | 28 | 59 | 335   | 93  | 40     |