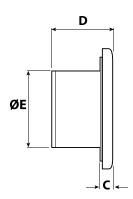

### **Dimensions**

|           | A   | В   | C  | D  | ØE  | Kg   |
|-----------|-----|-----|----|----|-----|------|
| ALVSLIM4A | 162 | 158 | 19 | 79 | 98  | 0.51 |
| ALVSLIM5A | 185 | 178 | 19 | 90 | 119 | 0.61 |
| ALVSLIM6A | 218 | 213 | 19 | 98 | 155 | 0.97 |