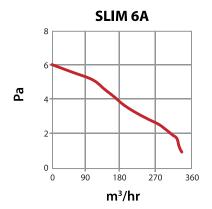

## **Technical Data**

| Model     | Code     | Dia Ø    | ٧   | W  | Pa | m³/hr | L/s | dBA@3m |
|-----------|----------|----------|-----|----|----|-------|-----|--------|
| ALVSLIM4A | ALV11287 | 100mm/4" | 240 | 15 | 29 | 85    | 24  | 31     |
| ALVSLIM5A | ALV11288 | 125mm/5" | 240 | 20 | 49 | 173   | 49  | 34     |
| ALVSLIM6A | ALV11289 | 150mm/6" | 240 | 28 | 59 | 335   | 93  | 40     |

## Performance Curves