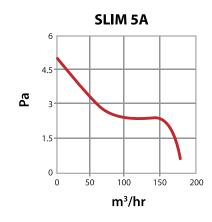

## Performance Curves

## **Technical Data**

| Model     | Code     | Dia Ø    | ٧   | W  | Pa | m³/hr | L/s | dBA@3m |
|-----------|----------|----------|-----|----|----|-------|-----|--------|
| ALVSLIM4A | ALV11287 | 100mm/4" | 240 | 15 | 29 | 85    | 24  | 31     |
| ALVSLIM5A | ALV11288 | 125mm/5" | 240 | 20 | 49 | 173   | 49  | 34     |
| ALVSLIM6A | ALV11289 | 150mm/6" | 240 | 28 | 59 | 335   | 93  | 40     |