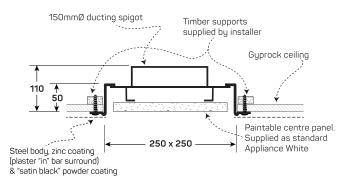

## Installation Guide

The Allvent Frameless Square Ceiling Grille (250mm x 250mm) has a white powder-coated metal centre panel that connects to a black powder-coated metal internal housing with a 150mm spigot. Once the grille is positioned, the centred spigot will hold the flexible duct in place and the centre panel will be level with the ceiling. Ideally, the centre panel can be painted the ceiling colour to further perfect the seamless appeal.