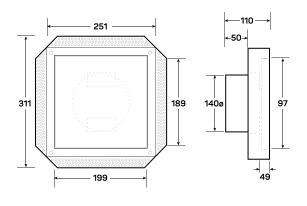

e Allvent Frameless Square Ceiling Grille is set flush in the gyprock, creating a timeless and minimalistic look for your bathroom, laundry or anywhere that stylish venting may be required. The elegant grille design allows for ventilation to occur around the extremities of the centre panel, increasing efficiency and streamlining your ceiling space.

The Allvent Frameless Square Ceiling Grille (250mm x 250mm) has a white powder-coated metal centre panel that connects to a black powder-coated metal internal housing with a 150mm spigot. Once the grille is positioned, the centred spigot will hold the flexible duct in place and the centre panel will be level with the ceiling. Ideally, the centre panel can be painted the ceiling colour to further perfect the seamless appeal.

## **Dimensions**



## Installation Guide