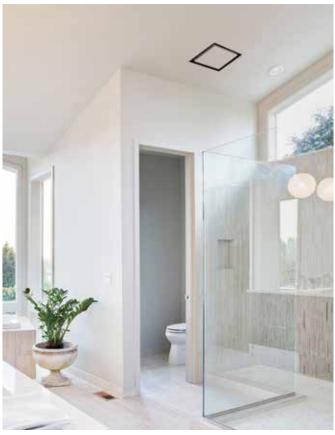

#### **Features**

The Allvent Frameless Square Ceiling Grille is set flush in the gyprock, creating a timeless and minimalistic look for your bathroom, laundry or anywhere that stylish venting may be required. The elegant grille design allows for ventilation to occur around the extremities of the centre panel, increasing efficiency and streamlining your ceiling space.

The Allvent Frameless Square Ceiling Grille (250mm x 250mm) has a white powder-coated metal centre panel that connects to a black powder-coated metal internal housing with a 150mm spigot. Once the grille is positioned, the centred spigot will hold the flexible duct in place and the centre panel will be level with the ceiling. Ideally, the centre panel can be painted the ceiling colour to further perfect the seamless appeal.