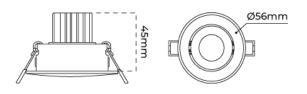

### DIMENSIONS

| Cutout           | 46 mm |
|------------------|-------|
| Product Diameter | 56 mm |
| Product Height   | 45 mm |
|                  |       |

### LINE DRAWINGS

#### AT9014