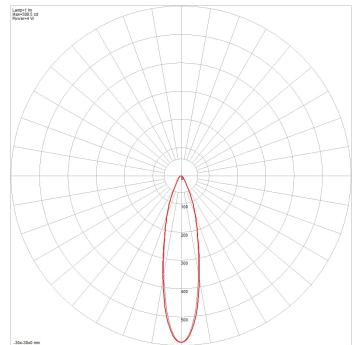

### PHOTOMETRICS

AT9014/WH/CW

### LAMP

| Beam Angle           | 45 °     |
|----------------------|----------|
| CCT Configuration    | Single   |
| CRI                  | >80      |
| LED Type             | Diffused |
| Maximum Bulb Wattage | 2.24 W   |
| Number of Lamps      | 1        |
|                      |          |

### **COLOUR TEMPERATURE**

| ССТ              | 4000 K     |
|------------------|------------|
| CCT Colour       | Cool White |
| Luminaire Lumens | 190 lm     |

All photometric data has a tolerance of  $\pm 10\%$ . Luminaire lumens refers to the exit lumens or delivered lumens from the luminaire.