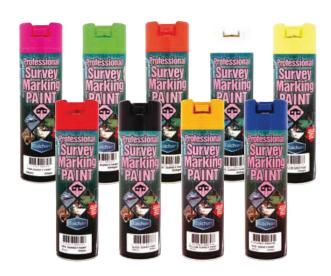

#### **SURVEY MARKING PAINTS**

Balchan Professional Survey Marking Paint is a quick drying, long lasting, highly durable spray marker used for writing and spot marking in a variety of applications including: landscaping, construction sites, surveying, school grounds, sporting fields & courts, warehouses, factories, golf courses, parking lots, road surfaces and the backyard. For use on concrete, bitumen, grass, gravel, dirt & timber surfaces.

Brilliant Red MMBA012
Brilliant Black MMBA013
Brilliant Yellow MMBA032
Brilliant Blue MMBA033
Brilliant Pink MMBA042

Brilliant Green MMBA200 Brilliant Orange MMBA203 Brilliant White MMBA207 Fluoro Yellow MMBA040