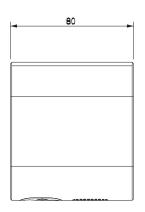

#### **Dimensions** (mm)

#### Camera

| Item Code   | CENSLCAM              |  |
|-------------|-----------------------|--|
| item code   | CENGEOAN              |  |
| Description | Solar Wireless Camera |  |
| Carton Qty  | 1                     |  |
| Barcode     | 9318475002582         |  |
|             |                       |  |