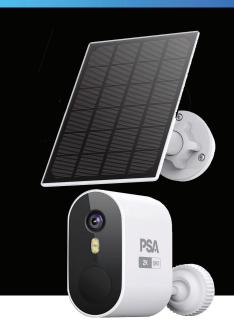

# **PSA Centrii**

## **CENSLCAM**

Solar Wireless Camera (Add-on to Homebase Kit only)

#### **Features**

- Forever Solar Power
   2 hours of sunlight daily keeps the cameras powered forever
- 2K QHD Quality Video
   50% better resolution than 1080P FHD video
- 100% Wireless
  Forget wires! Install anywhere you want
- Smart Alarms, Quicker Action
   Instant notifications and quick preview image
- Full-Colour Mode
   Captures clearer details whether day or night
- Built-in 2-Way Voice and Spotlight
   Illuminate the light immediately after detecting a thief, and send a warning