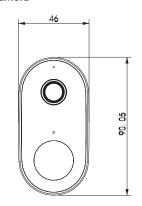

#### **Dimensions** (mm)

#### Camera

| Item Code   | CENSLCAM              |  |
|-------------|-----------------------|--|
| item code   | CENGEOAN              |  |
| Description | Solar Wireless Camera |  |
| Carton Qty  | 1                     |  |
| Barcode     | 9318475002582         |  |
|             |                       |  |