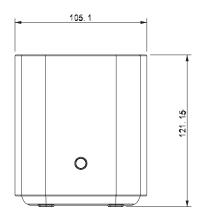

### Dimensions (mm)

Homebase

| Item Code   | CENSLCAMK                                              |  |
|-------------|--------------------------------------------------------|--|
| Description | Solar Wireless Camera Kit - 2 Camera Kit with Homebase |  |
| Carton Qty  | 1                                                      |  |
| Barcode     | 9318475002575                                          |  |