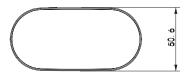

### Dimensions (mm)

Homebase

| Item Code   | CENSLCAMK                                              |  |
|-------------|--------------------------------------------------------|--|
| Description | Solar Wireless Camera Kit - 2 Camera Kit with Homebase |  |
| Carton Qty  | 1                                                      |  |
| Barcode     | 9318475002575                                          |  |