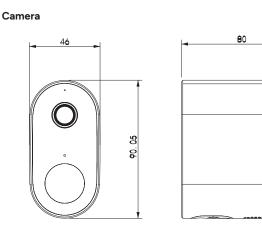

### Dimensions (mm)

Homebase

| Item Code   | CENSLCAMK                                              |  |
|-------------|--------------------------------------------------------|--|
| Description | Solar Wireless Camera Kit - 2 Camera Kit with Homebase |  |
| Carton Qty  | 1                                                      |  |
| Barcode     | 9318475002575                                          |  |