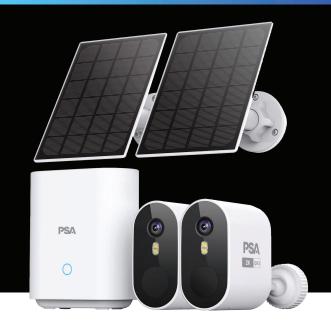

# **PSA Centrii**

CENSLCAMK

Solar Wireless Camera Kit 2 Camera Kit with Homebase

## Features

Wireless Solar Power

Eliminate the hassle of wired installation and install wherever you need. With just a few hours of direct sunlight and built-in battery, you'll get all-day, allnight power.

- Complete Coverage Cover every corner with the 166° wide-angle lens that eliminates all blind spots.
- Clearer, Sharper, Better 2K resolution offers a 50% clearer image than 1080p.
- Smart Motion Detection
   Capable of distinguishing between someone passing or staying, which ensures precise and accurate monitoring.
- No Monthly Fee, 32GB Local Storage
   Built-in 32GB EMMC storage for free playback and
   downloading of videos from the last 120 days, with
   encrypted and locally saved video data.