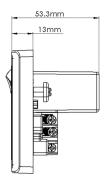

HYSHR

75.3mm

Cheetah plate cover

116.5mm

Leopard plate cover

Cheetah & Leopard AVAILABLE IN BLACK ONLY Cheetah is available in BRUSHED ALUMINIUM (USING PUPP2USB2GCBA COVER) PLEASE CHECK FOR AVAILABILITY

TRADER