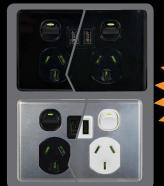

### ONE SOCKET TWO COVERS

Both Cheetah & Leopard covers included in the same pack

#### Both Cheetah & Leopard covers included in the same pack

The CHLEPP2USB2G USB Integrated range is ready for use by Australian Electrical Contractors, to compliment both the Cheetah and Leopard ranges.

### CHLEPP2USB2G / CHLEPP2USB2GBK

(Cheetah & Leopard covers both included in one box)

Dual switched integrated 250V a.c. power point outlet rated at 10A with twin USB sockets for power supply that is ideal for living areas, kitchens, bedrooms, hotels, libraries and waiting areas.