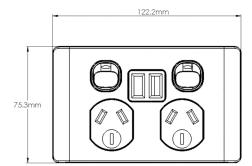

### CHLEPP2USB2G / CHLEPP2USB2GBK

(Cheetah & Leopard covers both included in one box)

Dual switched integrated 250V a.c. power point outlet rated at 10A with twin USB sockets for power supply that is ideal for living areas, kitchens, bedrooms, hotels, libraries and waiting areas.

- The rating for the USB is 3.4A at 5V when one device is inserted, then it divides to 1.7A at 5V when a device is inserted in each USB socket.
- USB power supply contains temperature cut out and overload protection.
- Fits standard wall boxes and mounting accessories.
- Full cover plate.
- HYSHR (Hyena Shroud) fits perfectly in the event you need to cover the base with a shroud

HYSHR

75.3mm

Cheetah plate cover

116.5mm

Leopard plate cover

Cheetah & Leopard AVAILABLE IN BLACK ONLY Cheetah is available in BRUSHED ALUMINIUM (USING PUPP2USB2GCBA COVER) PLEASE CHECK FOR AVAILABILITY

TRADER