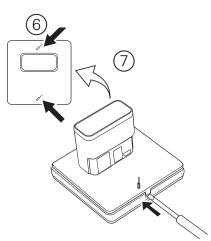

#### To remove:

- 5 Disconnect the hub cables.
- 6 Place the hub face-down on a clean, flat surface.
- ⑦ Use a small flat-bladed screwdriver to carefully release each buckle around the hub bezel.
- (8) Remove the hub from the Table Stand.