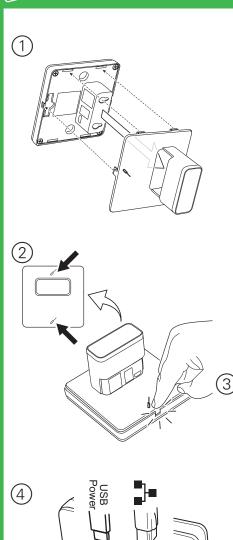

#### To install:

- Insert the hub into the Table Stand, observing the correct orientation.
- 2 Place the hub face-down on a clean, flat surface.
- ③ Press each buckle around the hub bezel until it clicks.
- ④ Connect cables as required, then place the hub on the desired surface as shown.

#### To remove:

- 5 Disconnect the hub cables.
- 6 Place the hub face-down on a clean, flat surface.
- ⑦ Use a small flat-bladed screwdriver to carefully release each buckle around the hub bezel.
- (8) Remove the hub from the Table Stand.