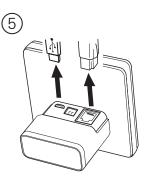

#### To install:

- Insert the hub into the Table Stand, observing the correct orientation.
- 2 Place the hub face-down on a clean, flat surface.
- ③ Press each buckle around the hub bezel until it clicks.
- ④ Connect cables as required, then place the hub on the desired surface as shown.