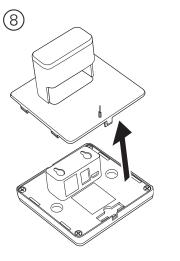

#### To remove:

- 5 Disconnect the hub cables.
- 6 Place the hub face-down on a clean, flat surface.
- ⑦ Use a small flat-bladed screwdriver to carefully release each buckle around the hub bezel.
- (8) Remove the hub from the Table Stand.