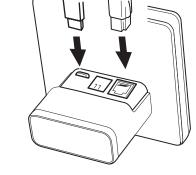

#### To install:

- Insert the hub into the Table Stand, observing the correct orientation.
- 2 Place the hub face-down on a clean, flat surface.
- ③ Press each buckle around the hub bezel until it clicks.
- ④ Connect cables as required, then place the hub on the desired surface as shown.