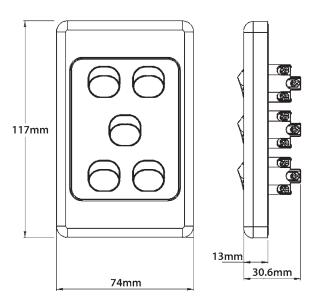

## **Cougar Range of Switch Plates**

- Switches are rated 16A 250V~ and approved to AS/NZS3133
- Fits standard Australian wall boxes and mounting accessories that use 84mm mounting centres
- Uses brass tunnel terminals that have the screws backed out for easier installation
  of cabling Switches are two way with looping terminal and suit 3 x 1.5mm<sup>2</sup> cabling
   3.8mm terminal bores.
- Combination head screws for the terminals
- Covers, plates and dollies are made from UV stabilised polycarbonate to avoid discolouring to yellow
- The clip in switch mechanism is able to be used and clip into other Trader and competitor switch plate ranges
- · Standard colour is white.
- Typical example of size seen below: