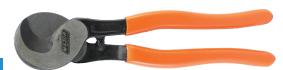

# **1000V SHEAR**

- High quality 50CRV material
- 38mm² Max cross section
- 7mm Max cable diameter
- Heavy duty 1000V TPE handles
- armoured cable
- Note: Not suitable for cutting steel wire