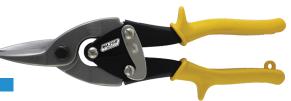

# **TIN SNIPS**

#### **Features**

- Straight cut drop forged chrome vanadium steel blades
- Cuts up to 1.2mm cold rolled steel or 0.7mm AISI 304 stainless steel
- Induction hardened serrated edge blades for stronger grip
- Spring loaded handles with vinyl sleeving and finger guards