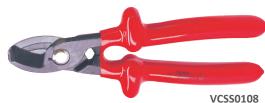

# **SHEAR**

#### **Features**

- Max diameter cable 20mm
- Max cross section 60mm<sup>2</sup>
- Insulated handle
- Note: Not suitable for cutting steel wire armoured cable

| Product Code | Length | Head | Handle |
|--------------|--------|------|--------|
| CS0360       | 243mm  | 80mm | 145mm  |

CS0360