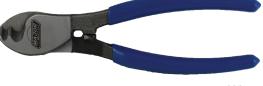

# **1000V SHEAR**

- High quality 50CRV material
- 38mm² Max cross section
- 7mm Max cable diameter
- Heavy duty 1000V TPE handles
- armoured cable
- Note: Not suitable for cutting steel wire