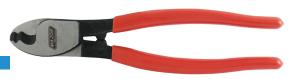

# **SHEAR**

#### **Features**

- Max diameter cable 20mm
- Max cross section 60mm<sup>2</sup>
- Insulated handle
- Note: Not suitable for cutting steel wire armoured cable

| Product Code | Length | Head | Handle |
|--------------|--------|------|--------|
| CS0360       | 243mm  | 80mm | 145mm  |

CS0360