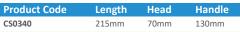

#### **Features**

- Max diameter cable 7mm
- Max cross section 38mm<sup>2</sup>
- · High grade carbon steel
- Note: Not suitable for cutting steel wire armoured cable

| <b>Product Code</b> | Length | Head | Handle |
|---------------------|--------|------|--------|
| CS0338              | 215mm  | 70mm | 130mm  |

CS0338