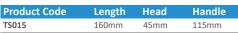

# **TIN SNIPS**

#### **Features**

- Straight cut drop forged chrome vanadium steel blades
- Cuts up to 1.2mm cold rolled steel or 0.7mm AISI 304 stainless steel
- Induction hardened serrated edge blades for stronger grip
- Spring loaded handles with vinyl sleeving and finger guards