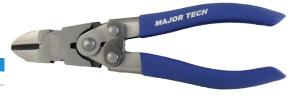

# **SHEAR**

#### **Features**

- High grade carbon steel
- Heavy duty insulation on hand grips
- Max cross section 22mm<sup>2</sup>
- Max diameter cable 6mm
- Note: Not suitable for cutting steel wired armoured cable

| <b>Product Code</b> | Length | Head | Handle |
|---------------------|--------|------|--------|
| KDC22               | 165mm  | 60mm | 97mm   |

KDC22