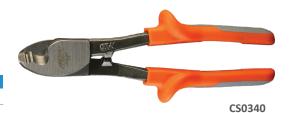

# **VDE SHEAR**

### **Features**

- 50mm Width blades
- 38mm Max cross section 7mm Max diameter cable
- Compact, one handed cable shear,
- cuts cleanly & effortlessly Conforms to IEC 60900 standard
- Note: Not suitable for cutting steel wire armoured cable