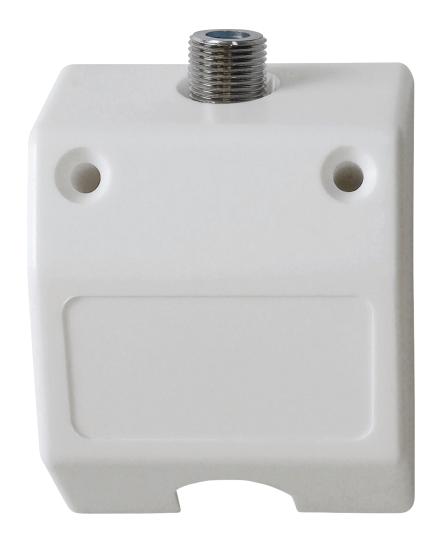

## **Outlet Skirting Plate White 3GHz** DA-L735F3G

## **Features and Benefits**

- » Coaxial connector for use on skirting boards
- » Compact and clean design
- » Blue 3G rated inner
- » White plastic casing
- » Foxtel (F10124) Approved