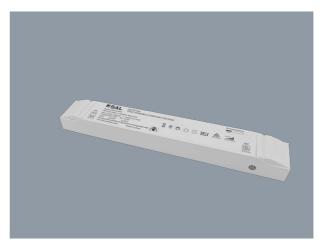

### **DIM** 75/150W 24V

Australian approved, trailing edge dimmable constant voltage, driver

## **Application**

Reliable constant voltage trailing edge dimmable driver 75 / 150 watt

# **Design Specifications**

- Choice of 75 watt / 24V, 150 watt / 24V
- Trailing edge dimming control
- Overload and short circuit protection
- SELV and EMC compliant, fixed terminal termination
- flickerCONTROLLED technology
- Electrical class II, Do Not Cover.

# **Technical Specification**

| Product | Model No.     | Input Voltage<br>(V/AC) | Output Voltage<br>(V/DC) | Power<br>Factor | Power<br>(W) | Dimmable |
|---------|---------------|-------------------------|--------------------------|-----------------|--------------|----------|
|         | DIM75/24V/FC  | 240                     | 24                       | 0.95            | 75           | YES      |
|         | DIM150/24V/FC | 240                     | 24                       | 0.95            | 150          | YES      |

| Dim (mm)               |
|------------------------|
| 300(L) x 43(W) x 31(H) |
| 300(L) x 43(W) x 31(H) |

Due to continued product and technology enhancements, data sourced from sal.net.au shall not form part of any contract and or technical performance guarantee unless expressly confirmed in writing by SAL at the time of order. Products are sold in accordance with SAL Terms and Conditions of sale and all images shown are for illustration purposes only and may vary from the actual colour or finish. Unless specifically stated, all IP ratings nominated for Interior products are from "below the ceiling".