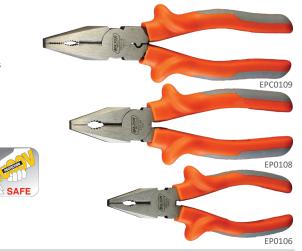

# 1000V PLIERS RANGE

# **ELECTRICIAN**

#### **Features**

- Guaranteed cutting edge hardness
- HRC 58-63 suitable for both hard & soft wire
- Quality 50CRV Chrome Vanadium
- Individually tested to 10 000V
- · Heavy duty TPE rubber insulated handle grips
- 1000V Safe
- EPC0109: Includes a crimp slot

| <b>Product Code</b> | Length | Head | Handle |
|---------------------|--------|------|--------|
| EPC0109             | 230mm  | 55mm | 170mm  |
| EP0108              | 200mm  | 53mm | 150mm  |
| EP0106              | 165mm  | 45mm | 120mm  |