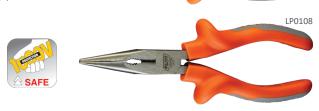

# **LONG NOSE**

## **Features**

- Guaranteed cutting edge hardness
- HRC 58-63 suitable for both hard & soft wire
- Quality 50CRV Chrome Vanadium
- Individually tested to 10 000V
- Heavy duty TPE rubber insulated handle grips
- Ideal for working in confined spaces

Heavy duty 1000V TPE handles

• Individually tested to 10 000V

• 1000V Safe

| Product Code | Length | Head | Handle |
|--------------|--------|------|--------|
| LP0108       | 200mm  | 90mm | 115mm  |
| LP0106       | 165mm  | 60mm | 110mm  |

LP0106