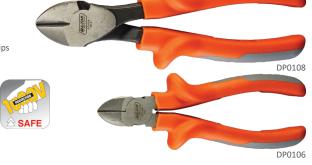

# **DIAGONAL CUTTER**

### **Features**

- Guaranteed cutting edge hardness
- HRC 58-63 suitable for both hard & soft wire
- Quality 50CRV Chrome Vanadium
- Individually tested to 10 000V
- · Heavy duty TPE rubber insulated handle grips
- 1000V Safe

| <b>Product Code</b> | Length | Head | Handle |
|---------------------|--------|------|--------|
| DP0108              | 200mm  | 40mm | 177mm  |
| DP0106              | 165mm  | 33mm | 132mm  |