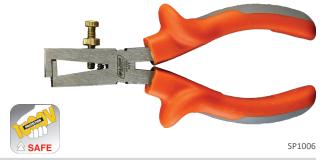

# **STRIPPING**

## **Features**

- Quality 50CRV Chrome Vanadium
- Spring assist opening
- Easy to adjust stop with locking nut
- Strips cable 0,3mm² 6.0mm²
- 1000V Safe
- Product CodeLengthHeadHandleSP1006160mm44mm124mm