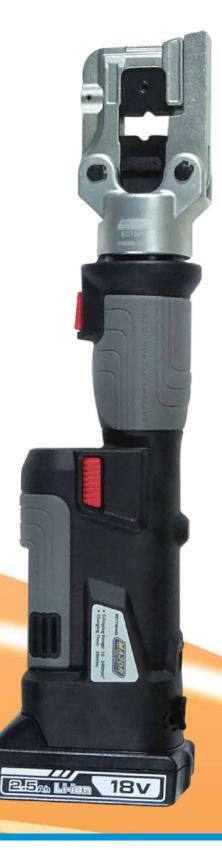

## **ECT240 Crimping Tool**

## **Features**

- OLED Display showing Pressing Time, Battery Percentage, Maintenance Notes and Fault Code
- 1800 Swivelling Barrel
- Two stage hydraulic system: hydraulic ram output provides more force for reliable connection
- Ergonomic design with light weight and in-line grip
- Easily work overhead and in tight spaces
- Rated pressure: 50KN
- Stroke: 14mm
- 2.5 4 seconds per cycle time
- Max crimping: Copper 240mm² / Aluminium 185mm²

| <b>Product Code</b> | Crimping Dies               |
|---------------------|-----------------------------|
| ECT240              | 16, 25, 35, 50, 70, 95, 120 |
|                     | 150, 185, 240mm²            |