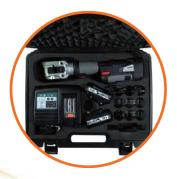

## Kit Includes:

- Crimping Tool & Crimping Dies
- 2x 2.5Ah Lithium Batteries
- 1x Charger
- Carrying Case

**ECT240** 

**Battery Powered Crimping Tool** 

**Contact Us South Africa** 

Australia