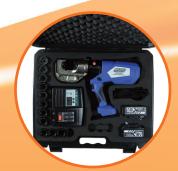

**Product Code Crimping Dies** ECT400 16, 25, 35, 50, 70, 95, 120 150, 185, 240, 300, 400mm<sup>2</sup>

- Crimping Tool & Crimping Dies
- 2x 4.0Ah Lithium Batteries
- 1x Charger
- Carrying Case

**ECT400** 