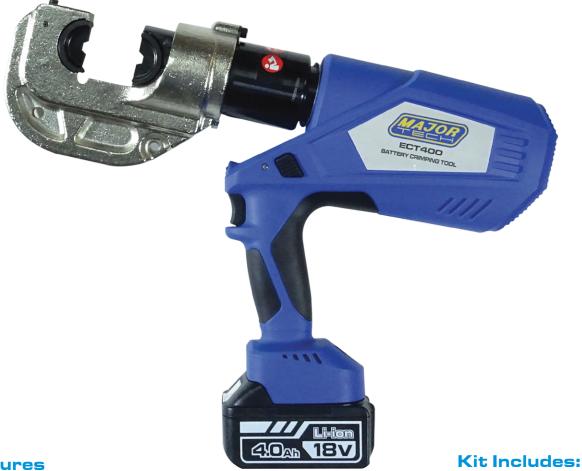

## **ECT400 Crimping Tool**

## **Features**

- OLED Display showing Crimping Time, Electricity Quantity, Maintenance Reminding and Fault Code
- Crimping head rotates 3500
- Two stage hydraulic system with fast feed and power control
- Quick motor stop guarantees highest safety for the operator
- Automatic retraction when crimp is completed
- Electronic control and monitor of crimping operation
- Ergonomic design and optimised position of centre of gravity
- Rated pressure: 120KN
- Oil capacity: 160ml
- Stroke: 42mm
- 5 8 seconds per cycle time
- Max crimping: Copper 400mm² / Aluminium 300mm²

**Battery Powered Crimping Tool** 

Contact Us **South Africa** 

**Australia** 