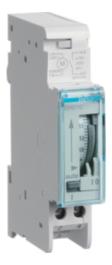

## Product data sheet EH010

EH010

## Time switch daily cycle, 230 V, 16A, 1S

:hager

| Technical Properties                  |              |
|---------------------------------------|--------------|
| Type of programming                   | analog       |
| Cycle                                 | daily        |
| Shortest switching time               | 15 mn        |
| Number of program steps               | 96           |
| Supply failure reserve                | without      |
| Summer / Winter time change           | manual       |
| Type of contacts                      | 1 changeover |
| Supply voltage                        | 230V AC      |
| Frequency                             | 50 Hz        |
| Breaking capacity                     | 16A 250V AC1 |
| Max. power with incandescent lamps    | 900 W        |
| type of connection                    | with screw   |
| Connection cross-sect. rigid cable    | 1 / 4mm²     |
| Connection cross-sect. flexible cable | 1 / 4mm²     |
| Operating temperature                 | -10 to 55    |
| Storage temperature                   | -20 to 70    |
| Protection index IP                   | 20           |
| Number of modules                     | 1            |