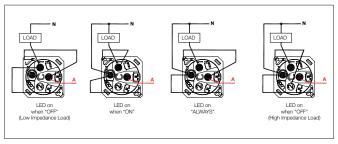

#### Wiring:

Note: Low Impedance Load examples include incandescent, halogen, resistive loads.

High Impedance Load examples include CFL's, LED globes.

HPM Legrand - AUS 1300 369 777 www.legrand.com.au ABN 31 000 102 661