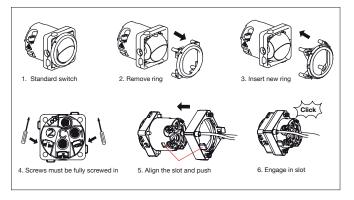

#### Installation:

### \* Not compatible with EM770IM intermediate switch (Use EM770IMLEDWE).