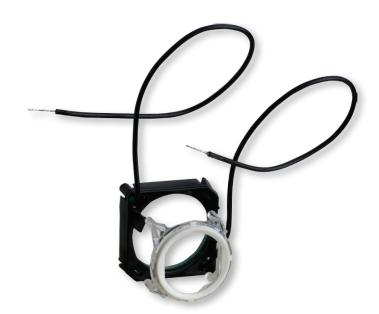

## **Data Sheet**

CAT NO. **EM770LEDWE** 

Excel Life™ Mechanism, 770 Illumination Kit, Blue LED

| Cat No                     | EM770LEDWE                                            |  |
|----------------------------|-------------------------------------------------------|--|
| Description                | Excel Life™ Mechanism, 770 Illumination Kit, Blue LED |  |
| Colour                     | White                                                 |  |
| Supply voltage             | 230-240V a.c.                                         |  |
| Stand-by power consumption | 0.25W                                                 |  |
| Operating temperature      | temperature 5° to 35° C                               |  |
| Standard                   | AS/NZS 3133                                           |  |

# Excel Life™ Mechanism, 770 Illumination Kit, Blue LED

CAT NO. **EM770LEDWE** 

- Fit any standard EM770 with this LED kit\*
- Blue LED
- Power 0.25W

| Product specifications |               |  |
|------------------------|---------------|--|
| Cat No                 | EM770LEDWE    |  |
| Supply voltage         | 230-240V a.c. |  |