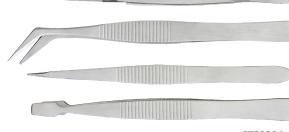

#### Set includes

- 1 x Reverse action (clamps when released)
- 1 x Needle Point
- 1 x Duck bill needle point • 1 x Duck bill flat point

| Product Code | Length | Heads       |
|--------------|--------|-------------|
| STS0304      | ±140mm | 4 Different |

STS0304