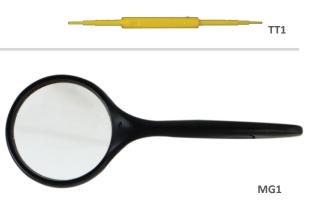

### **4 IN 1 TRIMMING TOOL**

#### **Features**

- Incorporates 19 different profiles to suit all popular TRIM POTS, I.F.T. and H.F. COILS
- Made from tough, insulating, low capacitance POLYACETAL type material •
- · Includes extension shaft for adjustment of recessed TRIM POTS

| Product Code | Length |  |
|--------------|--------|--|
| TT1          | ±150mm |  |

## **MAGNIFYING GLASS**

#### **Features**

- Lightweight frame and handle
- . Classically shaped magnifying glass is made from strong and durable materials
- Easy to grip sturdy handle
- High quality glass lens
- Magnification strength from X3 to X5

| Product Code | Length | Handle | Glass             |
|--------------|--------|--------|-------------------|
| MG1          | 150mm  | 100mm  | 50mm <sup>2</sup> |