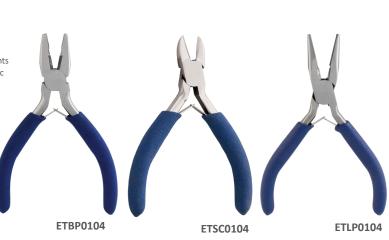

### **MINI PLIERS**

#### **Features**

- ETSC0104: Mini Diagonal Cutter for clipping leads and extra solder tails
- ETLP0104: Mini Long Nose Pliers ideal for confined spaces •
- ETBP0104: Mini Combination Pliers ideal for getting a grip on small components
- Ideal for cutting wires and will come in handy with most electronic and robotic equipment
- Precision machined jaws
- High grade carbon steel •
- Non-slip, soft grip handles •
- Spring loaded return

| Product Code | Length | Jaw  | Handle |
|--------------|--------|------|--------|
| ETSC0104     | 120mm  | 20mm | 65mm   |
| ETLP0104     | 120mm  | 35mm | 65mm   |
| ETBP0104     | 120mm  | 30mm | 73mm   |