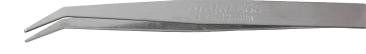

### **BENT TWEEZER**

#### **Features**

BT140

**Product Code** 

Crafted from high-quality stainless steel

BT140

| <b>STAINLESS</b> | <b>STEEL</b> | <b>TWEEZER</b> | SET |
|------------------|--------------|----------------|-----|
|                  |              |                |     |

**Tip Angle** 

45°

#### **Features**

- Non-corrosive stainless steel
- Anti-Acid
- Anti-Magnetic