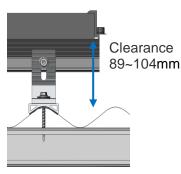

## - Assembly -

Clearance 89~104mm

The rail is perpendicular to the rib of roof

The rail is parallel to the rib of roof