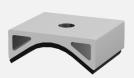

## - Component -

Adapter (Puck) for Corrugated Iron Roof, with EPDM Part No.: EZ-AD-C43, EZ-AD-C43/BA

## - Technical Specification -

| Roof type        | Corrugated Roof                                                                                                          |
|------------------|--------------------------------------------------------------------------------------------------------------------------|
| Fixing<br>method | Fixing into the metal purlin with<br>Buildex 14-11 x 70 (14 gauge, 6.3<br>mm, 11 TPI, 70 mm long) Hex Head<br>Zips Screw |
| EPDM             | Pre-fitted (2mm thickness)                                                                                               |
| Dimensions       | L50mm*W43mm*H15.8mm                                                                                                      |
| Weight           | 0.042kg                                                                                                                  |
| Packaging        | 170 units per pack; 2 packs (340<br>units) per carton                                                                    |
| Material         | AL6005-T5                                                                                                                |
| Color            | Silver (anodized, no less than 10 µm)<br>Black (full anodized)                                                           |
| Standard         | AS NZS1170.2-2011                                                                                                        |