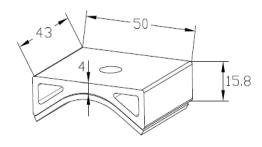

## - Component -

Adapter (Puck) for Corrugated Iron Roof, with EPDM Part No.: EZ-AD-C43, EZ-AD-C43/BA

## - Technical Specification -

| Roof type        | Corrugated Roof                                                                                                          |
|------------------|--------------------------------------------------------------------------------------------------------------------------|
| Fixing<br>method | Fixing into the metal purlin with<br>Buildex 14-11 x 70 (14 gauge, 6.3<br>mm, 11 TPI, 70 mm long) Hex Head<br>Zips Screw |
| EPDM             | Pre-fitted (2mm thickness)                                                                                               |
| Dimensions       | L50mm*W43mm*H15.8mm                                                                                                      |
| Weight           | 0.042kg                                                                                                                  |
| Packaging        | 170 units per pack; 2 packs (340<br>units) per carton                                                                    |
| Material         | AL6005-T5                                                                                                                |
| Color            | Silver (anodized, no less than 10 µm)<br>Black (full anodized)                                                           |
| Standard         | AS NZS1170.2-2011                                                                                                        |