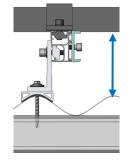

## - Assembly -

Clearance 89~104mm

The rail is perpendicular to the rib of roof

The rail is parallel to the rib of roof