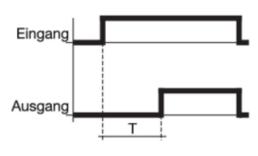

## Delay on Timer

EZN001

| Technical Properties                  |                    |
|---------------------------------------|--------------------|
| Number of modules                     | 1                  |
| Time delayed range                    | 0.1 s 10 h         |
| Type of contacts                      | 1 changeover       |
| Supply voltage                        | 12, 24, 48 or 230V |
| Max. power with incandescent lamps    | 450 W              |
| Total power loss under IN             | 2 W                |
| Frequency                             | 50/60 Hz           |
| Operating temperature                 | -20 to 50 °C       |
| Connection cross-sect. rigid cable    | 1,5 / 10mm²        |
| Connection cross-sect. flexible cable | 1 / 6mm²           |
| Height of installed product           | 85 mm              |
| Width of installed product            | 17,5 mm            |
| Depth of installed product            | 58 mm              |