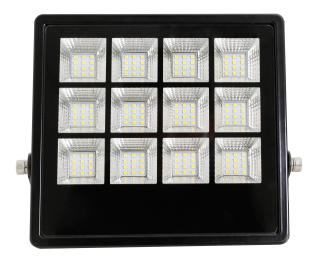

## **LED AC Low Glare Flood IP66**

New technology utilizing SMD2835 AC LEDs in a Matrix array to improve performance and control unwanted light spill and glare.

High IP protection at IP66 and fitted with moisture valve to eliminate lens fogging Suitable for both residential and commercial applications

## **KEY FEATURES**

- Complete with 1.0M flex ready for quick installation
- Suitable to operate with motion sensors
- Instant on off no cooling re strike time
- AC 2835 LEDs
- LED Life 50,000hrs
- Tempered safety glass
- · Stainless Steel screws
- · Excellent light and glare control
- Compact Size
- · Light Weight
- IES Files (Refer Website)
- Aluminium body
- Pressure valve to control moisture
- Weight: 1.75kg