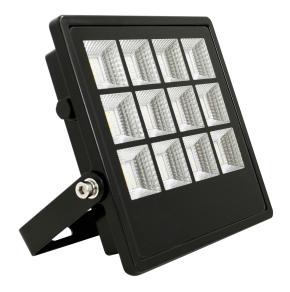

## **LED AC Low Glare Flood IP66**

New technology utilizing SMD2835 AC LEDs in a Matrix array to improve performance and control unwanted light spill and glare.

High IP protection at IP66 and fitted with moisture valve to eliminate lens fogging Suitable for both residential and commercial applications

## **KEY FEATURES**

- Complete with 1.0M flex ready for quick installation
- Suitable to operate with motion sensors
- Instant on off no cooling re strike time
- AC 2835 LEDs
- LED Life 50,000hrs
- Tempered safety glass
- · Stainless Steel screws
- · Excellent light and glare control
- Compact Size
- · Light Weight
- IES Files (Refer Website)
- Aluminium body
- Pressure valve to control moisture
- Weight: 1.75kg