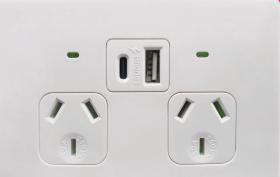

Trader's Flat Cat Twin Power Point with Dual USB Chargers (Type A & C) has arrived - our slimmest range of switches and sockets are ready for use by Australian Electrical Contractors.

## **Key Information:**

- Socket rated to 10A 250V a.c.
- USB Type A & C outlets rated to 3.4A max total at 5V.
- Warm white LED indicator to show power on status.
- Auto switched socket outlet switches active upon plug insertion/withdrawal.
- Each electrical socket contains shutters activated from the neutral pin.
- The USB circuit is integrated with the socket outlet and connected internally so only one set of terminals are required for the electrician to wire the device.
- Fits other standard mounting accessories where Flat Cat products are used.
- Terminals suit 3 x 2.5mm<sup>2</sup>.
- Where panels are less than 10mm special recessed mounting accessories must be used.
- Fits recessed Australian wall boxes and mounting accessories that use 84mm mounting centres.
- Recommended for phone use only, larger devices such as laptops with USB C connections require much greater output.
- Covers, plates and dollies are made from UV stabilised polycarbonate to avoid discolouring to yellow.
- Standard colour is White. Also available in Matt White, Black, Matt Black & with Brushed Aluminium Covers (FLPP2USBAUCBA) - please check availability.
- Product is approved in accordance with AS/NZS3112.
- USB outlets comply with AS/NZS61558.2.16:2010 A1-3.