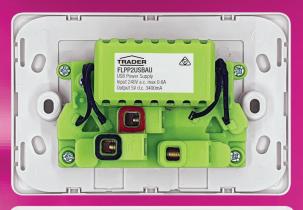

## **Key Information:**

- Socket rated to 10A 250V a.c.
- USB Type A & C outlets rated to 3.4A max total at 5V.
- Warm white LED indicator to show power on status.
- Auto switched socket outlet switches active upon plug insertion/withdrawal.
- Each electrical socket contains shutters activated from the neutral pin.
- The USB circuit is integrated with the socket outlet and connected internally so only one set of terminals are required for the electrician to wire the device.
- Fits other standard mounting accessories where Flat Cat products are used.
- Terminals suit 3 x 2.5mm<sup>2</sup>.
- Where panels are less than 10mm special recessed mounting accessories must be used.
- Fits recessed Australian wall boxes and mounting accessories that use 84mm mounting centres.
- Recommended for phone use only, larger devices such as laptops with USB C connections require much greater output.
- Covers, plates and dollies are made from UV stabilised polycarbonate to avoid discolouring to yellow.
- Standard colour is White. Also available in Matt White, Black, Matt Black & with Brushed Aluminium Covers (FLPP2USBAUCBA) - please check availability.
- Product is approved in accordance with AS/NZS3112.
- USB outlets comply with AS/NZS61558.2.16:2010 A1-3.