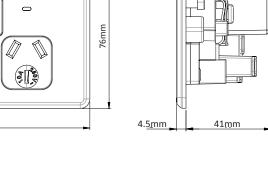

Trader's Flat Cat Twin Power Point with Dual USB Chargers (Type A & C) has arrived - our slimmest range of switches and sockets are ready for use by Australian Electrical Contractors.

## **Key Information:**

- Socket rated to 10A 250V a.c.
- USB Type A & C outlets rated to 3.4A max total at 5V.
- Warm white LED indicator to show power on status.
- Auto switched socket outlet switches active upon plug insertion/withdrawal.
- Each electrical socket contains shutters activated from the neutral pin.
- The USB circuit is integrated with the socket outlet and connected internally so only one set of terminals are required for the electrician to wire the device.
- Fits other standard mounting accessories where Flat Cat products are used.
- Terminals suit 3 x 2.5mm<sup>2</sup>.
- Where panels are less than 10mm special recessed mounting accessories must be used.
- Fits recessed Australian wall boxes and mounting accessories that use 84mm mounting centres.
- Recommended for phone use only, larger devices such as laptops with USB C connections require much greater output.
- Covers, plates and dollies are made from UV stabilised polycarbonate to avoid discolouring to yellow.
- Standard colour is White. Also available in Matt White, Black, Matt Black & with Brushed Aluminium Covers (FLPP2USBAUCBA) - please check availability.
- Product is approved in accordance with AS/NZS3112.
- USB outlets comply with AS/NZS61558.2.16:2010 A1-3.