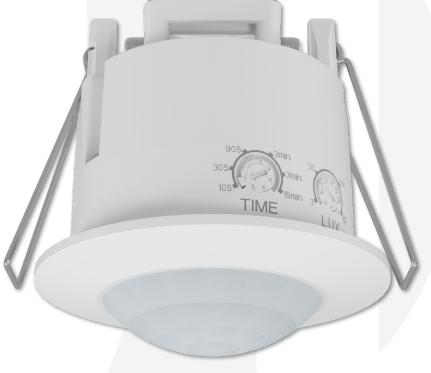

## **ECONO**

- Flush/Recess, Ceiling Mount
- Weatherproof Rating: IP44, Interior
- Detection Angle: 360° Detection Range: Up to 6 metres
- Switching Capacity: 1200W (Incandescent), 300W (Fluorescent), 300W (LED) Min. LED load: 1W
- Manual Override: No
- Time Delay: 10sec 15mins
- Lux Adjustment: Dusk to Dawn (3-2000lux)
- Fixings Supplied
- Voltage: 220 240 V AC 50Hz
- Colours: White
- Warranty: 1 Year
- Dimensions: 75mm Ø x 55mm (H)
- Cut-Out Hole: 62mm Ø
- Discreet Unobtrusive Design
- User-friendly and easily accessible adjustment settings