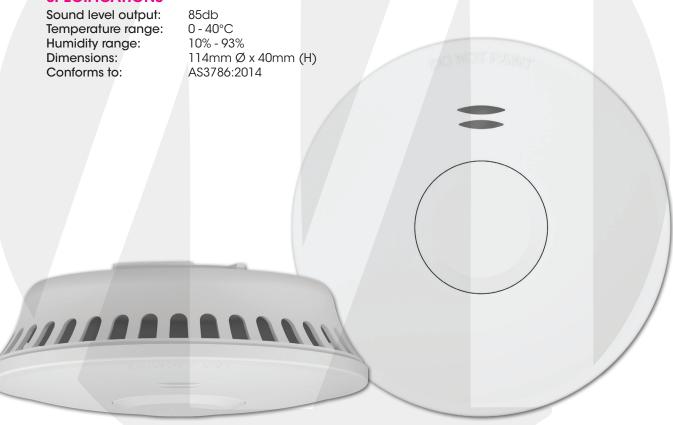

## **FEATURES & BENEFITS**

- Discrete slimline appearance
- Wireless interconnect up to 40 units
- · Simple pairing process
- Wireless distance up to 100m clear line of sight
- 3V DC non-replaceable 10 yr lithium battery
- No hard wiring Very simple installation
- Large, easy to use test/hush button
- · Easy to mount twist-on base design
- Insect resistant sensor
- 5 Year Warranty
- Interconnectable with FSA-60000 via FSA-50000 module, providing a complete hardwired and wireless install package (max of 24x combined FSA-30000 & FSA-60000 units interconnectable)
- Compatible with FSA-90000 remote controller

## **SPECIFICATIONS**

| Code      | Description                                                  | Packing | MOQ | Ctn |  |
|-----------|--------------------------------------------------------------|---------|-----|-----|--|
| FSA-30000 | Photoelectric Smoke Alarm - Wireless 10 Year Lithium Battery | 1       | 1   | 40  |  |