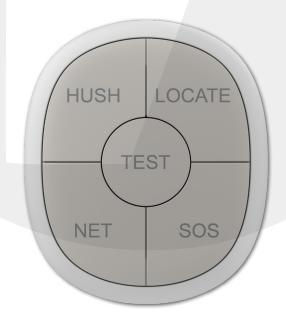

## **FSA-90000 FEATURES & BENEFITS**

- Wirelessly connect to both FSA-30000 and FSA-60000
- Effortlessly test and hush smoke alarms
- · Quickly identify which alarm may be false alarming
- Complies with AS/NZS 4268

| Code      | Description                      | Packing | MOQ | Ctn |
|-----------|----------------------------------|---------|-----|-----|
| FSA-90000 | Smoke Detector Remote Controller | 1       | 1   | 50  |