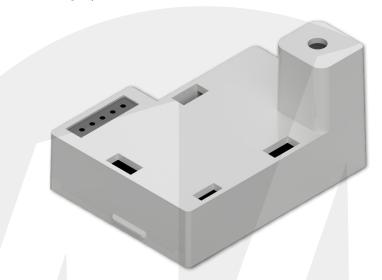

## **FSA-50000 FEATURES & BENEFITS**

• Compatible with FSA-60000, for wireless interconnection with FSA-30000, providing a complete hardwired and wireless install package (max of 24x combined FSA-30000 & FSA-60000 units interconnectable)

| Code      | Description                                 | Packing | MOQ | Ctn |
|-----------|---------------------------------------------|---------|-----|-----|
| FSA-50000 | Smoke Detector Wireless Interconnect Module | 1       | 1   | 20  |