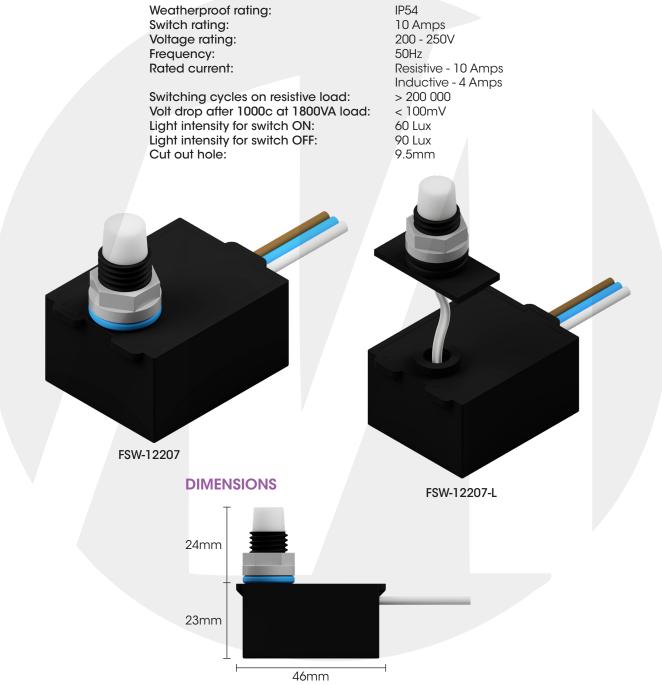

## **SPECIFICATIONS**

## DAY/NIGHT SWITCHES - LR50 RANGE

| Code        | Description                                   | Packing | MOQ | Ctn |
|-------------|-----------------------------------------------|---------|-----|-----|
| FSW-12207   | Day/Night Switch - LR50 (10mm Male Entry)     | 1       | 1   | 10  |
| FSW-12207-L | Day/Night Switch - LR50 with Sensor Extension | 1       | 1   | 10  |