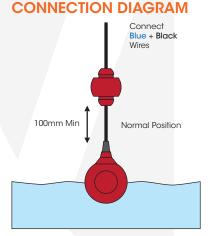

### **SETUP**

- · Secure cable at appropriate height to ensure desired switch levels are acheived
- The differential between switching 'On/Off' or 'Off/On' can be adjusted by moving the
  cable weight position relative to the float switch. The further the weight is situated from
  the float switch the greater the switching differential.

# bimm² e butadiene styrene d sure desired switch levels are acheived ff' or 'Off/On' can be adjusted by moving the switch. The further the weight is situated from differential. DIMENSIONS Cable 220a

Close on Rise (Normally Open)