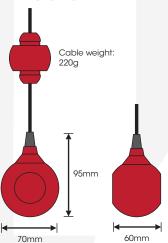

# bimm² e butadiene styrene d sure desired switch levels are acheived ff' or 'Off/On' can be adjusted by moving the switch. The further the weight is situated from differential. DIMENSIONS Cable 220a

Close on Rise (Normally Open)