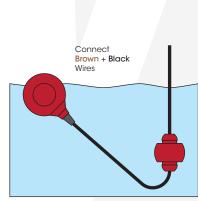

### **SETUP**

- · Secure cable at appropriate height to ensure desired switch levels are acheived
- The differential between switching 'On/Off' or 'Off/On' can be adjusted by moving the
  cable weight position relative to the float switch. The further the weight is situated from
  the float switch the greater the switching differential.

# bimm² e butadiene styrene d sure desired switch levels are acheived ff' or 'Off/On' can be adjusted by moving the switch. The further the weight is situated from differential. DIMENSIONS Cable 220a

Close on Rise (Normally Open)